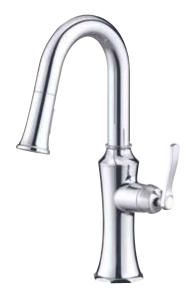

# D150528 Draper® Single Handle Pull Down Prep Faucet

## **Available Color/Finishes**

Color Description

Chrome

Please see danze.com or current price list for available finishes.
Finish is defined by additional suffix.