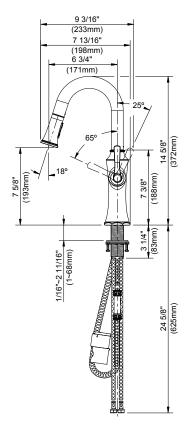

## Features/Benefits

- SnapBack® Retraction System
- Easily Adjustable GripLock® Weight
- 1.75 gpm (6.6 L/min) Max Flow @ 60 psi
- 2 Function Spray/Aerated Stream
- Ceramic Disc Cartridge
- 14 5/8" Spout Height, 9 3/16" Spout Reach
- 360 Degree Swivel Spout
- Single Hole Installation
- Optional Deck Plate, DA667229 (4") or DA665051 (8"), Sold Separately for 3-Hole Applications