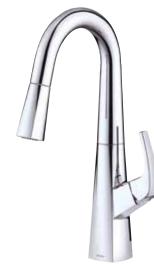

D150518 Vaughn<sup>®</sup> Single Handle Pull Down Prep Faucet

## Chrome

Please see danze.com or current price list for available finishes. Finish is defined by additional suffix.

Submittal Information: Name:

Location:

Contractor: Contact #: