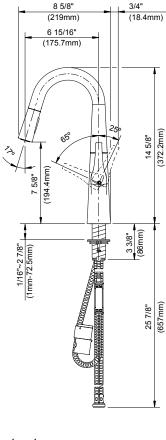

### Features/Benefits

- SnapBack<sup>®</sup> Retraction System
- Easily Adjustable GripLock® Weight
- 1.75 gpm (6.6 L/min) Max Flow @ 60 psi
- 2 Function Spray/Aerated Stream
- Ceramic Disc Cartridge
- 14 5/8" Spout Height, 8 5/8" Spout Reach
- 360 Degree Swivel Spout
- Single Hole Installation
- Optional Deck Plate, DA667229 (4") or DA665051 (8"), Sold Separately for 3-Hole Applications
  - 3-Hole Applications