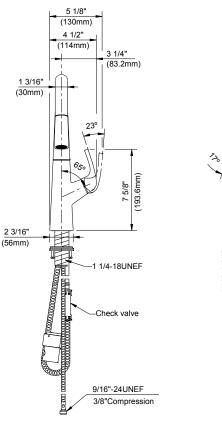

### Features/Benefits

- SnapBack<sup>®</sup> Retraction System
- Easily Adjustable GripLock® Weight
- 1.75 gpm (6.6 L/min) Max Flow @ 60 psi
- 2 Function Spray/Aerated Stream
- Ceramic Disc Cartridge
- 14 5/8" Spout Height, 8 5/8" Spout Reach
- 360 Degree Swivel Spout
- Single Hole Installation
- Optional Deck Plate, DA667229 (4") or DA665051 (8"), Sold Separately for 3-Hole Applications
  - 3-Hole Applications