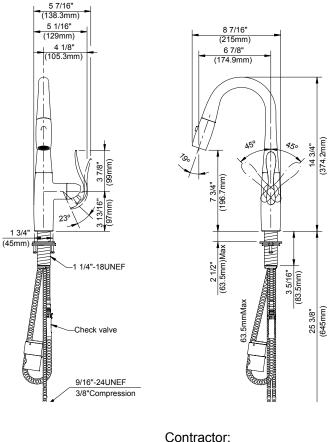

## Features/Benefits

- SnapBack<sup>®</sup> Retraction System
- Easily Adjustable GripLock® Weight
- 1.75 gpm (6.6 L/min) Max Flow @ 60 psi
- 2 Function Spray/Aerated Stream
- Ceramic Disc Cartridge
- 14 3/4" Spout Height, 8 7/16" Spout Reach
- 300 Degree Swivel Spout
- Single Hole Installation
- Optional Deck Plate, DA667229 (4") or DA665051 (8"), Sold Separately for 3-Hole Applications