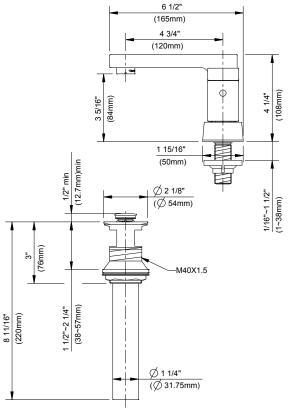

#### Features/Benefits

- 1.2 gpm (4.5 L/min) Max Flow @ 60 psi
- Features a Clear, Non-Splash Laminar Water Stream
- 4 1/4" Spout Height, 6 1/2" Spout Reach
- Ceramic Disc Cartridge
- Includes Metal Touch Down Drain Assembly
- 3 Hole Mount