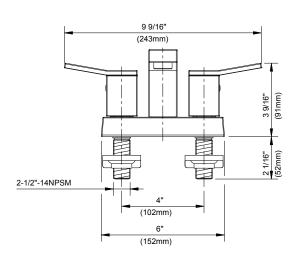

#### Features/Benefits

- 1.2 gpm (4.5 L/min) Max Flow @ 60 psi
- Features a Clear, Non-Splash Laminar Water Stream
- 4 1/4" Spout Height, 6 1/2" Spout Reach
- Ceramic Disc Cartridge
- Includes Metal Touch Down Drain Assembly
- 3 Hole Mount