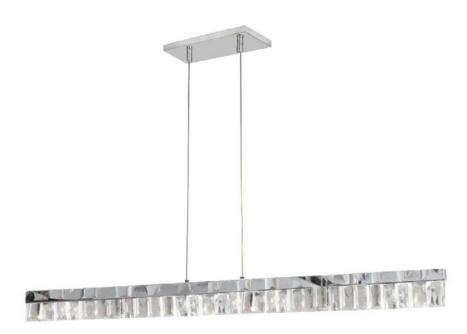

## KIM-35HP-PC - LED Horizontal Crystal Pendant, Polished Chrome

## LED Horizontal Crystal Pendant, Polished Chrome Finish

| Height<br>Width/Length<br>Depth<br>Weight                                                | 3"<br>35"<br>1"<br>5                         | No. of Bulbs<br>LED Compatible<br>Total Wattage                 | 1<br>Yes<br>11W                                                        |
|------------------------------------------------------------------------------------------|----------------------------------------------|-----------------------------------------------------------------|------------------------------------------------------------------------|
| Body Material<br>Finish/Color<br>Type of Finish                                          | Crystal<br>Polished Schrome<br>Electroplated | Second Material<br>Second Finish/Color<br>Second Type of Finish | Metal<br>Polished Chrome<br>Electroplated                              |
| Bulb 1 Amount Bulb 1 Base Type Bulb 1 Max Watt. Bulb 1 Included Bulb 1 Lumens Bulb 1 CRI | 1<br>LED<br>11W<br>Yes<br>800<br>80+         | Rated For<br>Voltage<br>Approval<br>Warranty<br>Instal Position | Damp Location<br>120<br>cUL or equivalent<br>5 Year Limited<br>Ceiling |