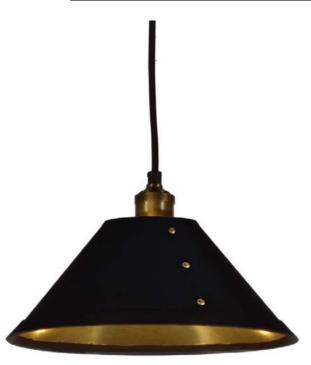

## FAY-121P-BK - 1LT Empire Shade Pendant, BK

1 Light Pendant, Empire Shade with Brass Rivets, Vintage Steel Finish, Black on Gold Fabric

| Height<br>Width/Length<br>Depth<br>Weight                                                               | 8<br>12<br>12<br>4             | No. of Bulbs<br>LED Compatible<br>Total Wattage                 | 1<br>Yes<br>60W                                                |
|---------------------------------------------------------------------------------------------------------|--------------------------------|-----------------------------------------------------------------|----------------------------------------------------------------|
| Body Material<br>Finish/Color<br>Type of Finish                                                         | Fabric<br>Black/Gold<br>Fabric | Second Material<br>Second Finish/Color<br>Second Type of Finish | Metal<br>Vintage Steel<br>Electroplated                        |
| Bulb 1 Amount<br>Bulb 1 Base Type<br>Bulb 1 Max Watt.<br>Bulb 1 Included<br>Bulb 1 Lumens<br>Bulb 1 CRI | 1<br>E26<br>60W<br>No          | Rated For<br>Voltage<br>Approval<br>Warranty<br>Instal Position | Dry Location<br>120V<br>cUL or equivalent<br>1 Year<br>Ceiling |