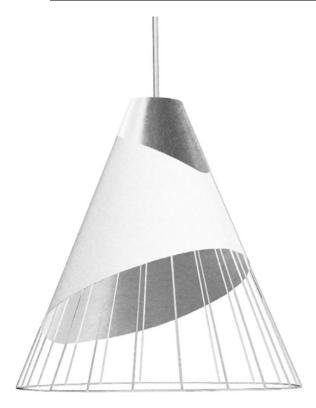

## FAR-2428-691 - 1LT, 24" Diameter Pendant, WH/SLV

1 Light White Pendant with Steel Fabric Cap and White on Silver Hardback Shade

| Height<br>Width/Length<br>Depth<br>Weight                                                | 28.5"<br>24<br>24"<br>7   | No. of Bulbs<br>LED Compatible<br>Total Wattage                 | 1<br>Yes<br>150W                                              |
|------------------------------------------------------------------------------------------|---------------------------|-----------------------------------------------------------------|---------------------------------------------------------------|
| Body Material<br>Finish/Color<br>Type of Finish                                          | Fabric<br>White<br>Fabric | Second Material<br>Second Finish/Color<br>Second Type of Finish | Metal<br>White<br>Painted                                     |
| Bulb 1 Amount Bulb 1 Base Type Bulb 1 Max Watt. Bulb 1 Included Bulb 1 Lumens Bulb 1 CRI | 1<br>E26<br>150W<br>No    | Rated For<br>Voltage<br>Approval<br>Warranty<br>Instal Position | Dry Location<br>120<br>cUL or equivalent<br>1 Year<br>Ceiling |