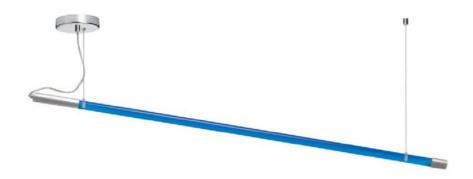

## DSTX-53P-BL - Light Stick Pendant SC / Blue

## Light Stick Pendant Satin Chrome/Blue

| Height               | 1.5            | No. of Bulbs        | 1                 |
|----------------------|----------------|---------------------|-------------------|
| Width/Length         | 53             | LED Compatible      | No                |
| Depth                | 1.5            | Total Wattage       | 36W               |
| Weight               | 3              |                     |                   |
| Body Material        | Plastic        | Second Material     | Metal             |
| Finish/Color         | Blue           | Second Finish/Color | Silver            |
| Type of Finish       | Painted        |                     |                   |
| Bulb 1 Amount        | 1              | Rated For           | Dry Location      |
| Bulb 1 Base Type     | T8 Fluorescent | Voltage             | 120V              |
| Bulb 1 Max Watt.     | 36W            |                     |                   |
| Bulb 1 Included      | Yes            | Approval            | cUL or equivalent |
| <b>Bulb 1 Lumens</b> |                | Warranty            | 1 Year            |
| Bulb 1 CRI           |                | Instal Position     | Ceiling           |