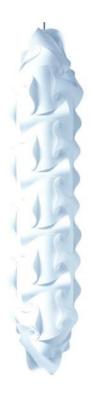

## DBLV-790-BL - 1LT Large Pendant

## 1 Light Large Pendant with White Shade, Polished Chrome Finish

| Height               | 60             | No. of Bulbs    | 1                 |
|----------------------|----------------|-----------------|-------------------|
| Width/Length         | 10             | LED Compatible  | Yes               |
| Depth                | 10             | Total Wattage   | 36W               |
| Weight               | 6              |                 |                   |
| <b>Body Material</b> | Fabric         |                 |                   |
| Finish/Color         | White          |                 |                   |
| Type of Finish       | Fabric         |                 |                   |
| Bulb 1 Amount        | 1              | Rated For       | Dry Location      |
| Bulb 1 Base Type     | T8 Fluorescent | Voltage         | 120V              |
| Bulb 1 Max Watt.     | 36W            |                 |                   |
| Bulb 1 Included      | Yes            | Approval        | cUL or equivalent |
| Bulb 1 Lumens        |                | Warranty        | 1 Year            |
| Bulb 1 CRI           |                | Instal Position | Ceiling           |
|                      |                |                 |                   |