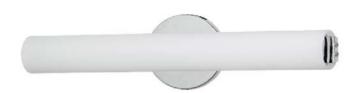

## VLD-174-18-PC - LED Wall Sconce, Polished Chrome Finish

## 18W LED Wall Sconce, Polished Chrome Finish

| Height<br>Width/Length<br>Depth<br>Weight                                                | 18.3<br>4.75<br>2.63<br>5                       | No. of Bulbs<br>LED Compatible<br>Total Wattage                 | 1<br>Yes<br>18W                                              |
|------------------------------------------------------------------------------------------|-------------------------------------------------|-----------------------------------------------------------------|--------------------------------------------------------------|
| Body Material<br>Finish/Color<br>Type of Finish                                          | Glass<br>White<br>Frosted                       | Second Material<br>Second Finish/Color<br>Second Type of Finish | Metal<br>Polished Chrome<br>Electroplated                    |
| Bulb 1 Amount Bulb 1 Base Type Bulb 1 Max Watt. Bulb 1 Included Bulb 1 Lumens Bulb 1 CRI | 1<br>Dedicated LED<br>18W<br>Yes<br>1600<br>80+ | Rated For<br>Voltage<br>Approval<br>Warranty<br>Instal Position | Damp Location<br>120V<br>cUL or equivalent<br>5 Year<br>Wall |