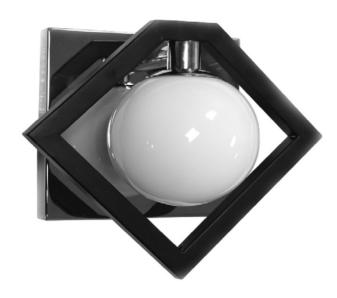

## GLA-91W-MB-PC - 1Lt Wall Sconce, Matte Black & Polished Chrome

## 1 Light Wall Sconce, Matte Black & Polished Chrome

| Height                 | 7.5             | No. of Bulbs          | 1                 |
|------------------------|-----------------|-----------------------|-------------------|
| Width/Length           | 5.5             | LED Compatible        | Yes               |
| Depth                  | 8.5             | Total Wattage         | 25W               |
| Weight                 | 3               |                       |                   |
| <b>Body Material</b>   | Metal           | Second Material       | Metal             |
| Finish/Color           | Polished Chrome | Second Finish/Color   | Black             |
| Type of Finish         | Electroplated   | Second Type of Finish | Painted           |
| Bulb 1 Amount          | 1               | Rated For             | Damp Location     |
| Bulb 1 Base Type       | <b>G</b> 9      | Voltage               | 120V              |
| Bulb 1 Max Watt.       | 25W             |                       |                   |
| <b>Bulb 1 Included</b> | No              | Approval              | cUL or equivalent |
| <b>Bulb 1 Lumens</b>   |                 | Warranty              | 1 year            |
| Bulb 1 CRI             |                 | Instal Position       | Wall              |