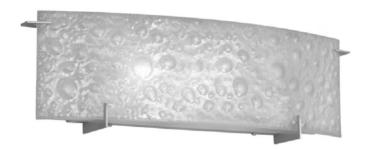

## V35-1W-SC - 1LT Vanity Fixture w/Frosted Bubble Glass

## 1 Light Vanity Fixture with Frosted Bubble Glass

| Height           | 7             | No. of Bulbs        | 1                 |
|------------------|---------------|---------------------|-------------------|
| Width/Length     | 14            | LED Compatible      | Yes               |
| Depth            | 3             | Total Wattage       | 100W              |
| Weight           | 3             |                     |                   |
| Body Material    | Metal         | Second Material     | Glass             |
| Finish/Color     | Satin Chrome  | Second Finish/Color | Frosted           |
| Type of Finish   | Electroplated |                     |                   |
| Bulb 1 Amount    | 1             | Rated For           | Damp Location     |
| Bulb 1 Base Type | T3            | Voltage             | 120V              |
| Bulb 1 Max Watt. | 100W          |                     |                   |
| Bulb 1 Included  | No            | Approval            | cUL or equivalent |
| Bulb 1 Lumens    |               | Warranty            | 1 Year            |
| Bulb 1 CRI       |               | Instal Position     | Wall              |