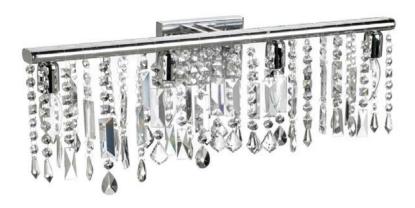

## 85324W-PC - 4LT Crystal Vanity

## 4 Light Crystal Vanity, Polished Chrome

| Height               | 9               | No. of Bulbs        | 4                 |
|----------------------|-----------------|---------------------|-------------------|
| Width/Length         | 24              | LED Compatible      | Yes               |
| Depth                | 4               | Total Wattage       | 240W              |
| Weight               | 7               |                     |                   |
| <b>Body Material</b> | Metal           | Second Material     | Crystal           |
| Finish/Color         | Polished Chrome | Second Finish/Color | Clear             |
| Type of Finish       | Electroplated   |                     |                   |
| Bulb 1 Amount        | 4               | Rated For           | Damp Location     |
| Bulb 1 Base Type     | E12             | Voltage             | 120V              |
| Bulb 1 Max Watt.     | 60W             |                     |                   |
| Bulb 1 Included      | No              | Approval            | cUL or equivalent |
| Bulb 1 Lumens        |                 | Warranty            | 1 Year            |
| Bulb 1 CRI           |                 | Instal Position     | Wall              |