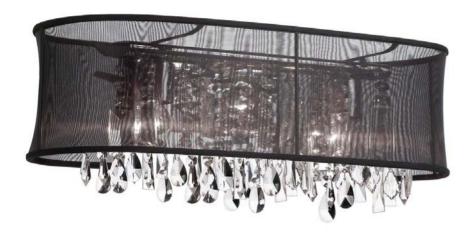

## 85324W-46-115 - 4LT Vanity w/Oval Orgza Bk Shd

## 4 Light Crystal Vanity, Polished Chrome, Oval Black Organza Shade 115

| Height           | 10              | No. of Bulbs         | 4                 |
|------------------|-----------------|----------------------|-------------------|
| Width/Length     | 29              | LED Compatible       | Yes               |
| Depth            | 6               | <b>Total Wattage</b> | 240W              |
| Weight           | 7               |                      |                   |
| Body Material    | Metal           | Second Material      | Organza           |
| Finish/Color     | Polished Chrome | Second Finish/Color  | Black             |
| Type of Finish   | Electroplated   |                      |                   |
| Bulb 1 Amount    | 4               | Rated For            | Damp Location     |
| Bulb 1 Base Type | E12             | Voltage              | 120V              |
| Bulb 1 Max Watt. | 60W             |                      |                   |
| Bulb 1 Included  | No              | Approval             | cUL or equivalent |
| Bulb 1 Lumens    |                 | Warranty             | 1 Year            |
| Bulb 1 CRI       |                 | Instal Position      | Wall              |