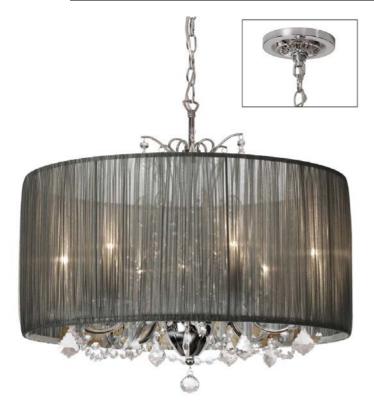

## VIC-205C-PC-316 - K)5LT Crystal Chandelier, Silver Shd

5 Light Crystal Chandelier, Polished Chrome, Tiara Silver Organza Shade

| Height           | 17.5            | No. of Bulbs        | 5                 |
|------------------|-----------------|---------------------|-------------------|
| Width/Length     | 20              | LED Compatible      | Yes               |
| Depth            | 20              | Total Wattage       | 300W              |
| Weight           | 11              |                     |                   |
| Body Material    | Metal           | Second Material     | Organza           |
| Finish/Color     | Polished Chrome | Second Finish/Color | Tiara Silver      |
| Type of Finish   | Electroplated   |                     |                   |
| Bulb 1 Amount    | 5               | Rated For           | Dry Location      |
| Bulb 1 Base Type | E12             | Voltage             | 120V              |
| Bulb 1 Max Watt. | 60W             |                     |                   |
| Bulb 1 Included  | No              | Approval            | cUL or equivalent |
| Bulb 1 Lumens    |                 | Warranty            | 1 Year            |
| Bulb 1 CRI       |                 | Instal Position     | Ceiling           |