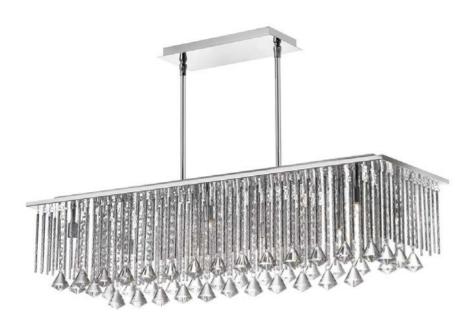

## JAC-3610C-PC - 10LT Crystal Horizontal Chandelier

## 10 Light Horizontal Crystal Pendant, Polished Chrome

| Height                 | 10              | No. of Bulbs          | 10                |
|------------------------|-----------------|-----------------------|-------------------|
| Width/Length           | 12              | <b>LED Compatible</b> | Yes               |
| Depth                  | 36              | Total Wattage         | 40W               |
| Weight                 | 26              |                       |                   |
| <b>Body Material</b>   | Metal           | Second Material       | Crystal           |
| Finish/Color           | Polished Chrome | Second Finish/Color   | Clear             |
| Type of Finish         | Electroplated   |                       |                   |
| Bulb 1 Amount          | 10              | Rated For             | Dry Location      |
| Bulb 1 Base Type       | G9              | Voltage               | 120V              |
| Bulb 1 Max Watt.       | 40W             |                       |                   |
| <b>Bulb 1 Included</b> | No              | Approval              | cUL or equivalent |
| <b>Bulb 1 Lumens</b>   |                 | Warranty              | 1 Year            |
| Bulb 1 CRI             |                 | Instal Position       | Ceiling           |