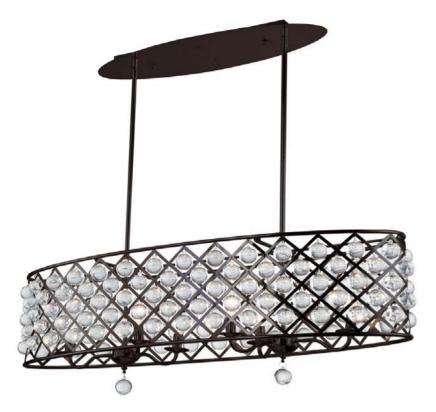

## CRE-386HC-ES - 6LT Oval Chandelier with Crystal Balls, Espresso

6 Light Oval Chandelier with Crystal Balls, Espresso Finish

| Height<br>Width/Length<br>Depth<br>Weight                                                               | 12.5<br>38<br>12<br>25       | No. of Bulbs<br>LED Compatible<br>Total Wattage                 | 6<br>Yes<br>360W                                               |
|---------------------------------------------------------------------------------------------------------|------------------------------|-----------------------------------------------------------------|----------------------------------------------------------------|
| Body Material<br>Finish/Color<br>Type of Finish                                                         | Metal<br>Espresso<br>Painted | Second Material<br>Second Finish/Color<br>Second Type of Finish | Crystal<br>Clear<br>Clear                                      |
| Bulb 1 Amount<br>Bulb 1 Base Type<br>Bulb 1 Max Watt.<br>Bulb 1 Included<br>Bulb 1 Lumens<br>Bulb 1 CRI | 6<br>E12<br>60W<br>No        | Rated For<br>Voltage<br>Approval<br>Warranty<br>Instal Position | Dry Location<br>120V<br>cUL or equivalent<br>1 Year<br>Ceiling |