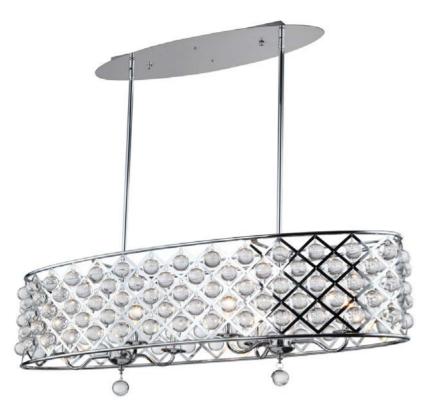

## CRE-386HC-PC - 6LT Oval Chandelier with Crystal Balls

6 Light Oval Chandelier with Crystal Balls, Polished Chrome Finish

| Height<br>Width/Length<br>Depth<br>Weight                                                               | 12.5<br>38<br>12<br>25                    | No. of Bulbs<br>LED Compatible<br>Total Wattage                 | 6<br>Yes<br>360W                                               |
|---------------------------------------------------------------------------------------------------------|-------------------------------------------|-----------------------------------------------------------------|----------------------------------------------------------------|
| Body Material<br>Finish/Color<br>Type of Finish                                                         | Metal<br>Polished Chrome<br>Electroplated | Second Material<br>Second Finish/Color<br>Second Type of Finish | Crystal<br>Clear<br>Clear                                      |
| Bulb 1 Amount<br>Bulb 1 Base Type<br>Bulb 1 Max Watt.<br>Bulb 1 Included<br>Bulb 1 Lumens<br>Bulb 1 CRI | 6<br>E12<br>60W<br>No                     | Rated For<br>Voltage<br>Approval<br>Warranty<br>Instal Position | Dry Location<br>120V<br>cUL or equivalent<br>1 Year<br>Ceiling |