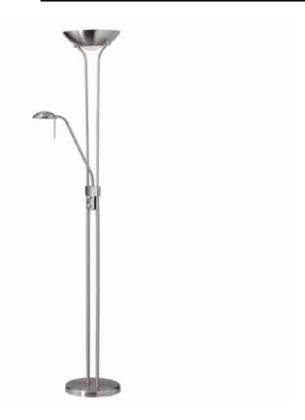

## 505F-SC - Mother/Son Floor Lamp

## Mother/Son Floor Lamp, Satin Chrome

| Height<br>Width/Length<br>Depth<br>Weight                                                | 71<br>28<br>10<br>12                   | No. of Bulbs<br>LED Compatible<br>Total Wattage                 | 3<br>LED Compatible<br>240                                   |
|------------------------------------------------------------------------------------------|----------------------------------------|-----------------------------------------------------------------|--------------------------------------------------------------|
| Body Material<br>Finish/Color<br>Type of Finish                                          | Metal<br>Satin Chrome<br>Electroplated |                                                                 |                                                              |
| Bulb 1 Amount Bulb 1 Base Type Bulb 1 Max Watt. Bulb 1 Included Bulb 1 Lumens Bulb 1 CRI | 2<br>E26<br>100<br>No                  | Rated For<br>Voltage<br>Approval<br>Warranty<br>Instal Position | Dry Location<br>120V<br>cUL or equivalent<br>1 Year<br>Floor |