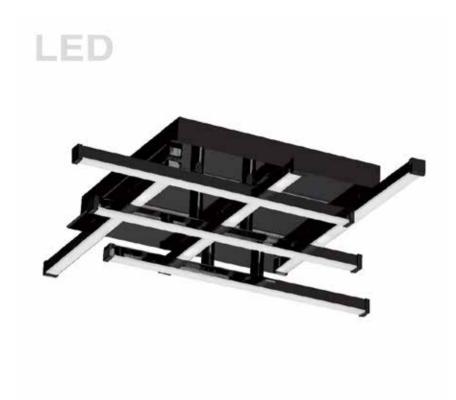

## SUM-1414FH-MB - 18W Flush Mount MB w/ WH Acrylic Diffuser

## 18W LED Flush Mount Matte Black with White Acrylic Diffuser

| Height<br>Width/Length<br>Depth<br>Weight                                                | 3.25<br>14.75<br>14.75<br>8         | No. of Bulbs<br>LED Compatible<br>Total Wattage                 | 6<br>Integrated LED<br>18                                        |
|------------------------------------------------------------------------------------------|-------------------------------------|-----------------------------------------------------------------|------------------------------------------------------------------|
| Body Material<br>Finish/Color<br>Type of Finish                                          | Metal<br>Matte Black<br>Painted     |                                                                 |                                                                  |
| Bulb 1 Amount Bulb 1 Base Type Bulb 1 Max Watt. Bulb 1 Included Bulb 1 Lumens Bulb 1 CRI | 6<br>LED<br>3<br>Yes<br>1100<br>80+ | Rated For<br>Voltage<br>Approval<br>Warranty<br>Instal Position | Damp Location<br>120V<br>cUL or equivalent<br>5 Years<br>Ceiling |