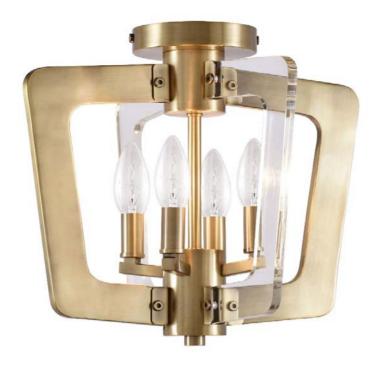

## SWR-144SF-AGB - 4LT Semi Flush Mount, Aged Brass Finish

## 4 Light Semi Flush Mount, Aged Brass Finish with Steel and Clear Acrylic Arms

| Height<br>Width/Length<br>Depth<br>Weight                                                               | 13<br>14<br>14<br>8                  | No. of Bulbs<br>LED Compatible<br>Total Wattage                 | 4<br>Yes<br>240W                                               |
|---------------------------------------------------------------------------------------------------------|--------------------------------------|-----------------------------------------------------------------|----------------------------------------------------------------|
| Body Material<br>Finish/Color<br>Type of Finish                                                         | Metal<br>Aged Brass<br>Electroplated | Second Material<br>Second Finish/Color<br>Second Type of Finish | Acrylic<br>Clear<br>Electroplated                              |
| Bulb 1 Amount<br>Bulb 1 Base Type<br>Bulb 1 Max Watt.<br>Bulb 1 Included<br>Bulb 1 Lumens<br>Bulb 1 CRI | 4<br>E12<br>60W<br>No                | Rated For<br>Voltage<br>Approval<br>Warranty<br>Instal Position | Dry Location<br>120V<br>cUL or equivalent<br>1 Year<br>Ceiling |