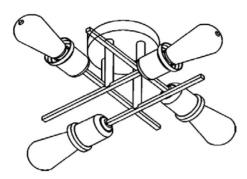

## 4 Light Flush Mount, Burnished Chrome Finish

| Height               | 5.25             | No. of Bulbs    | 4                 |
|----------------------|------------------|-----------------|-------------------|
| Width/Length         | 18               | LED Compatible  | Yes               |
| Depth                | 18               | Total Wattage   | 160W              |
| Weight               | 4                |                 |                   |
| <b>Body Material</b> | Metal            |                 |                   |
| Finish/Color         | Burnished Chrome |                 |                   |
| Type of Finish       | Electroplated    |                 |                   |
| Bulb 1 Amount        | 4                | Rated For       | Damp Location     |
| Bulb 1 Base Type     | E26              | Voltage         | 120V              |
| Bulb 1 Max Watt.     | 40W              |                 |                   |
| Bulb 1 Included      | No               | Approval        | cUL or equivalent |
| <b>Bulb 1 Lumens</b> |                  | Warranty        | 1 year            |
| Bulb 1 CRI           |                  | Instal Position | Ceiling           |
|                      |                  |                 |                   |