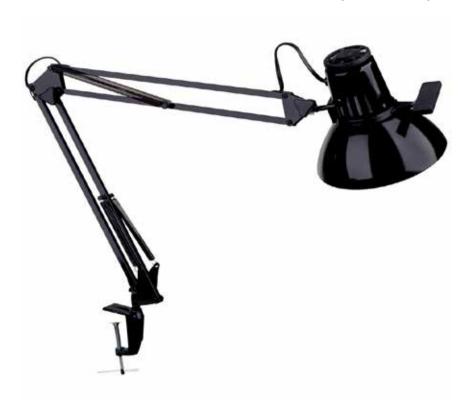

## MAGNUS-I-BK - Desktop Task Lamp, Gloss Black

Desktop Task Lamp, Gloss Black, 36" Reach

| Height<br>Width/Length<br>Depth<br>Weight                                                | 36<br>7<br>7<br>3         | No. of Bulbs<br>LED Compatible<br>Total Wattage                 | 1<br>LED Compatible<br>100                                        |
|------------------------------------------------------------------------------------------|---------------------------|-----------------------------------------------------------------|-------------------------------------------------------------------|
| Body Material<br>Finish/Color<br>Type of Finish                                          | Metal<br>Black<br>Painted |                                                                 |                                                                   |
| Bulb 1 Amount Bulb 1 Base Type Bulb 1 Max Watt. Bulb 1 Included Bulb 1 Lumens Bulb 1 CRI | 1<br>E26<br>100<br>No     | Rated For<br>Voltage<br>Approval<br>Warranty<br>Instal Position | Dry Location<br>120V<br>cUL or equivalent<br>1 Year<br>Table/Desk |