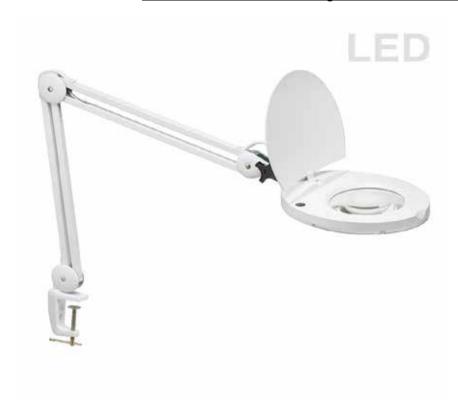

## DMLED10-A-WH - Magnifier w/A-Bracket White

## 8W LED Magnifier Lamp, White Finish

| Height<br>Width/Length<br>Depth<br>Weight                                                | 47<br>9<br>9<br>8                  | No. of Bulbs<br>LED Compatible<br>Total Wattage                 | 1<br>Integrated LED<br>8                                           |
|------------------------------------------------------------------------------------------|------------------------------------|-----------------------------------------------------------------|--------------------------------------------------------------------|
| Body Material<br>Finish/Color<br>Type of Finish                                          | Metal<br>White<br>Painted          | Second Material<br>Second Finish/Color                          | Glass<br>Clear                                                     |
| Bulb 1 Amount Bulb 1 Base Type Bulb 1 Max Watt. Bulb 1 Included Bulb 1 Lumens Bulb 1 CRI | 1<br>LED<br>8<br>Yes<br>760<br>80+ | Rated For<br>Voltage<br>Approval<br>Warranty<br>Instal Position | Dry Location<br>120V<br>cUL or equivalent<br>5 Years<br>Table/Desk |