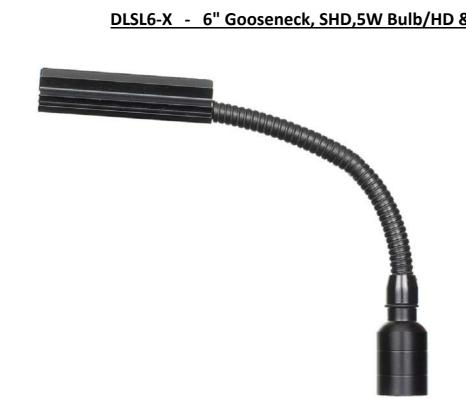

## DLSL6-X - 6" Gooseneck, SHD,5W Bulb/HD &XLR Con

## Black 6" Gooseneck, shade, 5 Watt Bulb/HD & XLR Connector

| Height<br>Width/Length<br>Depth<br>Weight | 6<br>2<br>2<br>2 | No. of Bulbs<br>LED Compatible<br>Total Wattage | 1<br>Yes<br>5W    |
|-------------------------------------------|------------------|-------------------------------------------------|-------------------|
| Body Material<br>Finish/Color             | Metal<br>Black   |                                                 |                   |
| Type of Finish                            | Painted          |                                                 |                   |
| Bulb 1 Amount                             | 1                | Rated For                                       | Dry Location      |
| Bulb 1 Base Type                          | BA9S             | Voltage                                         | 12V               |
| Bulb 1 Max Watt.                          | 5W               |                                                 |                   |
| Bulb 1 Included                           | Yes              | Approval                                        | cUL or equivalent |
| Bulb 1 Lumens                             |                  | Warranty                                        | 1 Year            |
| Bulb 1 CRI                                |                  | Instal Position                                 | Mixing Board      |