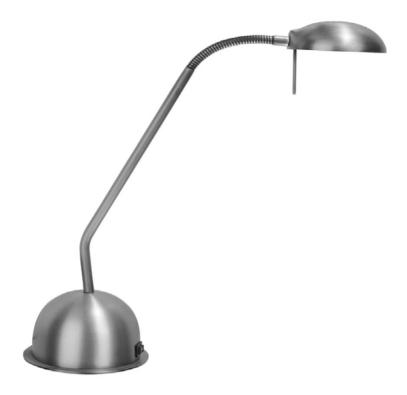

## **DLHA730-SC** - Gooseneck Desk Lamp

## Adjustable Gooseneck Desk Lamp, Satin Chrome

| Height           | 19            | No. of Bulbs    | 1                 |
|------------------|---------------|-----------------|-------------------|
| Width/Length     | 14            | LED Compatible  | Yes               |
| Depth            | 6             | Total Wattage   | 50W               |
| Weight           | 4             |                 |                   |
| Body Material    | Metal         |                 |                   |
| Finish/Color     | Satin Chrome  |                 |                   |
| Type of Finish   | Electroplated |                 |                   |
| Bulb 1 Amount    | 1             | Rated For       | Dry Location      |
| Bulb 1 Base Type | G4            | Voltage         | 120V              |
| Bulb 1 Max Watt. | 50W           |                 |                   |
| Bulb 1 Included  | Yes           | Approval        | cUL or equivalent |
| Bulb 1 Lumens    |               | Warranty        | 1 Year            |
| Bulb 1 CRI       |               | Instal Position | Table             |