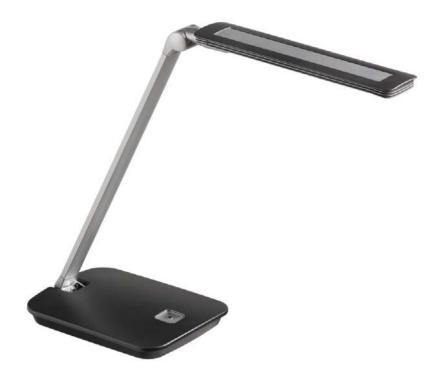

## **DLED-736T** - **Desk Lamp BLK w/SV Accents**

## LED Desk Lamp, Black with Silver Accents

| Height<br>Width/Length<br>Depth<br>Weight                                                | 17<br>18<br>6<br>2.5                | No. of Bulbs<br>LED Compatible<br>Total Wattage                 | 1<br>Yes<br>6W                                                                     |
|------------------------------------------------------------------------------------------|-------------------------------------|-----------------------------------------------------------------|------------------------------------------------------------------------------------|
| Body Material<br>Finish/Color<br>Type of Finish                                          | Aluminum<br>Silver<br>Electroplated | Second Material Second Finish/Color                             | ABS<br>Matte Black                                                                 |
| Bulb 1 Amount Bulb 1 Base Type Bulb 1 Max Watt. Bulb 1 Included Bulb 1 Lumens Bulb 1 CRI | 1<br>LED<br>6W<br>Yes<br>420<br>82  | Rated For<br>Voltage<br>Approval<br>Warranty<br>Instal Position | Dry Location<br>Input 120V Output 1<br>cUL or equivalent<br>5 Year Limited<br>Desk |