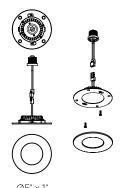

# Round retrofit LED panel light

The aluminum retrofit LED panel offers the easiest and most practical solution to your existing lighting needs. For style and convenience, the removable outer trim attaches with magnetic fasteners to create a seamless look. Can be easily retrofitted in existing 4" canisters or standard octagonal junction boxes.

## **Specifications**

Fits on octagonal junction boxes Includes A-19 socket Fits into 4" recessed housings Minimal heat emission Aluminum construction Over 50,000 hours of service life Magnetic trim finish