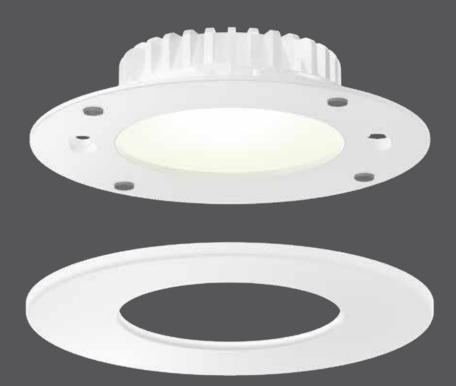

# Round retrofit LED panel light

The aluminum retrofit LED panel offers the easiest and most practical solution to your existing lighting needs. For style and convenience, the removable outer trim attaches with magnetic fasteners to create a seamless look. Can be easily retrofitted in existing 4" canisters or standard octagonal junction boxes.

## **Specifications**

Fits on octagonal junction boxes Includes A-19 socket Fits into 4" recessed housings Minimal heat emission Aluminum construction Over 50,000 hours of service life Magnetic trim finish