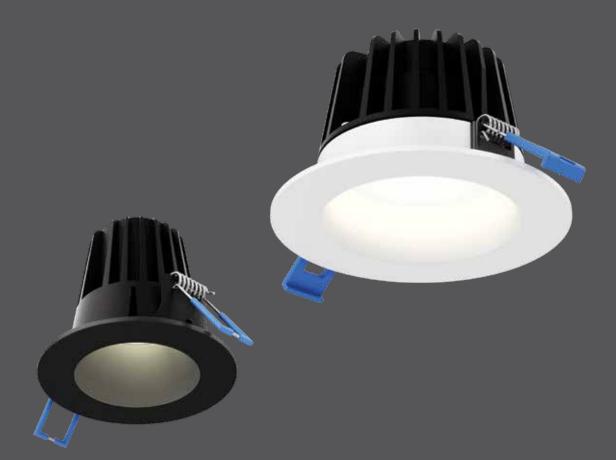

# Smooth baffle, round

When choosing a recessed fixture, eliminating glare is a priority. The unique positioning of the LED module in this series of downlights will meet that important need.

C Intertek

| Model   | Size | Watts | Delivered lumens | LED lumens | CRI | Color °T | Voltage |
|---------|------|-------|------------------|------------|-----|----------|---------|
| RGR2-3K | 2"   | 8 W   | 600 lm           | 750 lm     | 90  | 3000 K   | 120 V   |
| RGR4-3K | 4"   | 14 W  | 990 lm           | 1200 lm    | 90  | 3000 K   | 120 V   |

# Finish

| BK | Black        |
|----|--------------|
| SN | Satin Nickel |
| WH | White        |