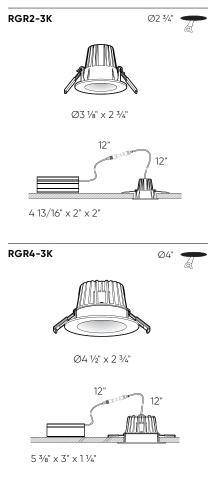

# Smooth baffle, round

When choosing a recessed fixture, eliminating glare is a priority. The unique positioning of the LED module in this series of downlights will meet that important need.

C Intertek

| Model   | Size | Watts | Delivered lumens | LED lumens | CRI | Color °T | Voltage |
|---------|------|-------|------------------|------------|-----|----------|---------|
| RGR2-3K | 2"   | 8 W   | 600 lm           | 750 lm     | 90  | 3000 K   | 120 V   |
| RGR4-3K | 4"   | 14 W  | 990 lm           | 1200 lm    | 90  | 3000 K   | 120 V   |

## Specifications

Every fixture includes a junction box with integrated dimmable driver Can be daisy chained Superior LED performance and lifespan Regressed light source Minimal heat emission Aluminum construction IC certification (suitable for direct contact with insulation)

Air-tight certified as per ASTM E283-04