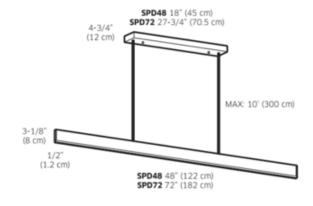

## Description:

The Deco Slim Linear Pendant was designed with clean lines and to provide uniform illumination. Low-profile design with aluminum construction in a White finish with a frosted diffuser. Housing serves as a highly efficient heat sink. Includes 120 volt dimmable LED driver. ETL listed. Includes 10 foot field adjustable suspension cable. 48 or 72 inch length x 3.13 inch height x .50 inch depth.

Shown in: White / Frosted

**List Price:** \$657.25 **Our Price:** \$578.38

**Shade Color:** Frosted **Body Finish:** White

**Lamp:** 1 x LED/28W/120V LED

Wattage: 28W

Dimmer: Low Voltage Electronic
Dimensions: 48"L x 2"W x 4"H