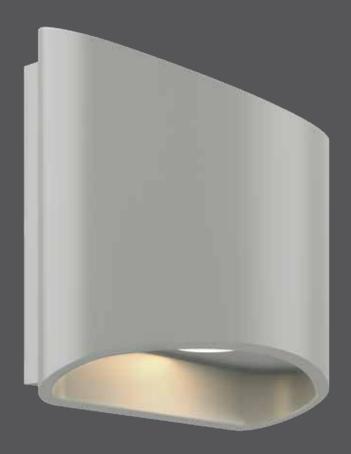

# **LED Wall mount**

This distinctive LED wall–mounted sconce permeates a gentle multi–directional light. Its unique geometric shape and robust design will provide a dramatic flare to any indoor/outdoor space. Ideal for residential and commercial projects, its warm splashes of light create an impressive architectural and alluring touch.

### **Specifications**

Made of extruded aluminum
Fully sealed light engine
Over 50,000 hours of service life
Unique up and down lighting output
Low profile design
Warm white light output
Superior color consistency
Integrated dimmable driver
ADA compliant

# LEDWALL-H

6 <sup>3</sup>/<sub>4</sub>" × 3 <sup>1</sup>/<sub>4</sub>" × 6"