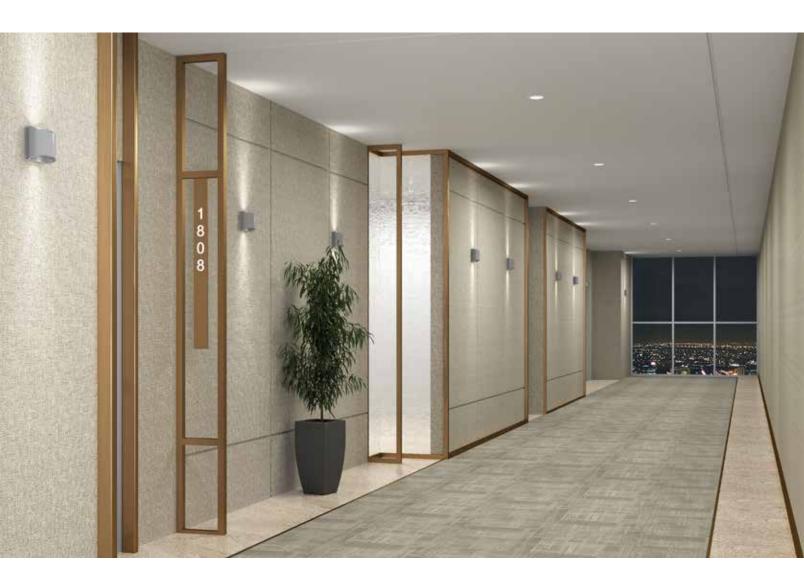

# **LED Wall mount**

This distinctive LED wall–mounted sconce permeates a gentle multi–directional light. Its unique geometric shape and robust design will provide a dramatic flare to any indoor/outdoor space. Ideal for residential and commercial projects, its warm splashes of light create an impressive architectural and alluring touch.