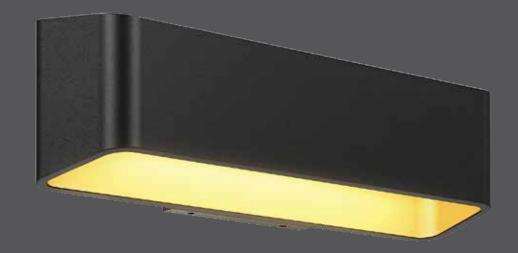

# **LED** Wall mount











This LED sconce can be installed in different directions, allowing for greater flexibility for your projects. With 3 finishes to choose from, the choice is yours!



| Model     | Watts | Delivered lumens | LED lumens | CRI | Color °T | Voltage |
|-----------|-------|------------------|------------|-----|----------|---------|
| LEDWALL-F | 16 W  | 800 lm           | 1140 lm    | 90  | 3000 K   | 120 V   |

### **Specifications**

Over 50,000 hours of service life
Fully sealed light engine
Up and down lighting
Two-tone finish
Warm white light output
Low power consumption
Superior color consistency
Integrated dimmable driver
ADA compliant
JA8 certified

#### Finish

BK/GD Black, gold interior
SG Silver grey, white interior
WH White, white interior

# Order example

# LEDWALL-F-BK/GD

LEDWALL-F wall mount in a black finish with gold interior

### LEDWALL-F



13.7"