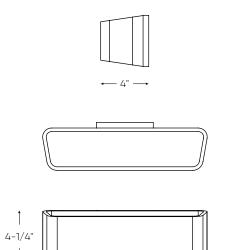

# **LED** Wall mount

This LED sconce can be installed in different directions, allowing for greater flexibility for your projects. With 3 finishes to choose from, the choice is yours!

| Model     | Watts | Delivered lumens | LED lumens | CRI | Color °T | Voltage |
|-----------|-------|------------------|------------|-----|----------|---------|
| LEDWALL-F | 16 W  | 800 lm           | 1140 lm    | 90  | 3000 K   | 120 V   |