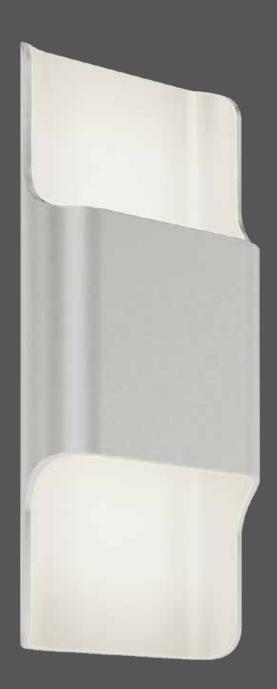

## LED Wall mount

European inspiration is made prevalent in this LED wall mount. Indirect lighting allows for a unform and even light output that will enhance every application.

| Model                     | Watts | Delivered lumens | LED lumens    | CRI | Color °T | Voltage |
|---------------------------|-------|------------------|---------------|-----|----------|---------|
| LEDWALL-E                 | 16 W  | 870 lm           | 1200 lm       | 90  | 3000 K   | 120 V   |
|                           |       |                  |               |     |          |         |
| Specifications            |       | Finish           |               |     |          |         |
| Made of extruded aluminum |       | BK/GD Black, g   | gold interior |     |          |         |

| BK/GD | Black, gold interior |
|-------|----------------------|
| SG    | Silver grey          |
| WH    | White                |

## LEDWALL-E-WH

LEDWALL-E wall mount in a white finish