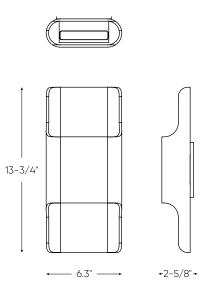

## LED Wall mount

European inspiration is made prevalent in this LED wall mount. Indirect lighting allows for a unform and even light output that will enhance every application.

| Model                     | Watts | Delivered lumens | LED lumens    | CRI | Color °T | Voltage |
|---------------------------|-------|------------------|---------------|-----|----------|---------|
| LEDWALL-E                 | 16 W  | 870 lm           | 1200 lm       | 90  | 3000 K   | 120 V   |
|                           |       |                  |               |     |          |         |
| Specifications            |       | Finish           |               |     |          |         |
| Made of extruded aluminum |       | BK/GD Black, g   | gold interior |     |          |         |