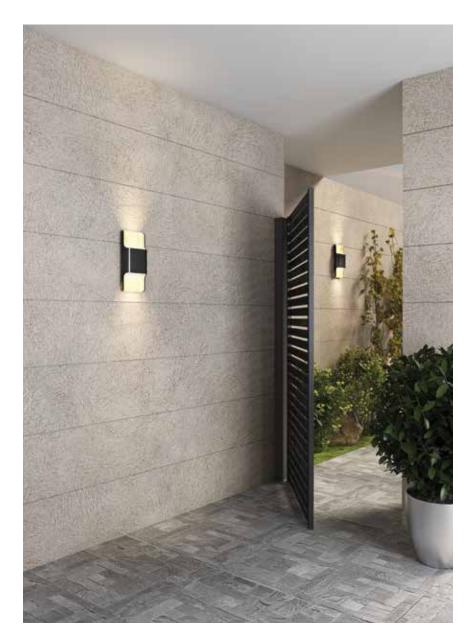

## LED Wall mount

European inspiration is made prevalent in this LED wall mount. Indirect lighting allows for a unform and even light output that will enhance every application.

| Model                     | Watts | Delivered lumens | LED lumens    | CRI | Color °T | Voltage |
|---------------------------|-------|------------------|---------------|-----|----------|---------|
| LEDWALL-E                 | 16 W  | 870 lm           | 1200 lm       | 90  | 3000 K   | 120 V   |
|                           |       |                  |               |     |          |         |
| Specifications            |       | Finish           |               |     |          |         |
| Made of extruded aluminum |       | BK/GD Black, g   | gold interior |     |          |         |

Fully sealed light engine Over 50,000 hours of service life Unique up and down lighting output Low profile design Warm white light output Superior color consistency Integrated dimmable driver ADA compliant