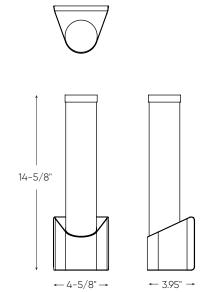

### **Specifications**

Aluminum die-cast housing

Frosted glass tube

Silicone optical lens that allows a uniform light output

Warm white light output

Integrated dimmable driver

All components undergo a rigorous pre treatment and are coated with a baked powder paint coat, giving them a highly durable finish