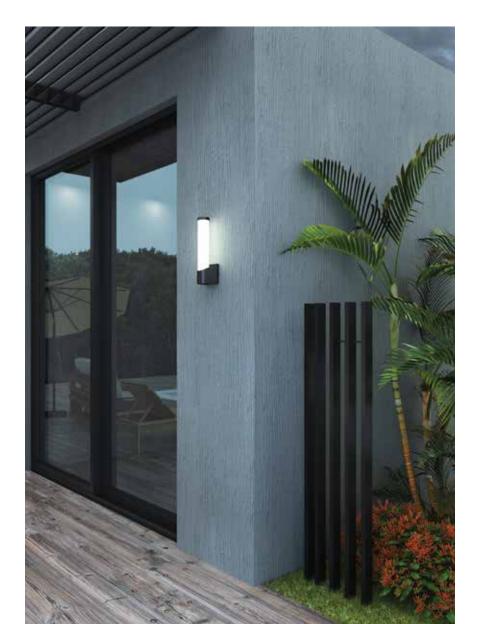

# **LED Wall mount**

By using weather-resistant materials and design, we have taken a popular indoor style wall mount and made it suitable for outdoor installations.

| Model     | Watts | Delivered lumens | LED lumens | CRI | Color °T | Voltage |
|-----------|-------|------------------|------------|-----|----------|---------|
| LEDWALL-C | 20 W  | 1020 lm          | 1175 lm    | 90  | 3000 K   | 120 V   |

# LEDWALL-C