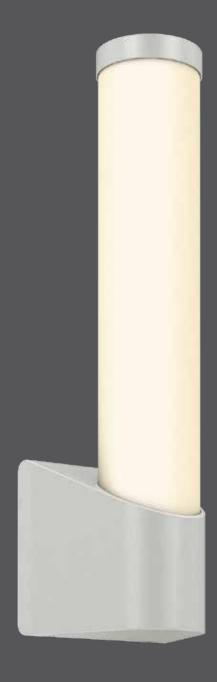

# **LED Wall mount**

By using weather-resistant materials and design, we have taken a popular indoor style wall mount and made it suitable for outdoor installations.

| Model     | Watts | Delivered lumens | LED lumens | CRI | Color °T | Voltage |
|-----------|-------|------------------|------------|-----|----------|---------|
| LEDWALL-C | 20 W  | 1020 lm          | 1175 lm    | 90  | 3000 K   | 120 V   |

### **Specifications**

Aluminum die-cast housing

Frosted glass tube

Silicone optical lens that allows a uniform light output

Warm white light output

Integrated dimmable driver

All components undergo a rigorous pre treatment and are coated with a baked powder paint coat, giving them a highly durable finish