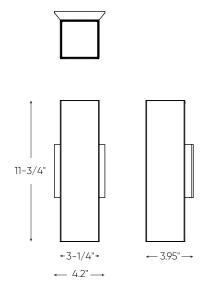

# **LED Wall mount**

The key design element of our LED wall mount is the removable lens. This feature allows for three distinctive styles during installation.

| Model     | Watts | Delivered lumens | LED lumens | CRI | Color °T | Voltage       |
|-----------|-------|------------------|------------|-----|----------|---------------|
| LEDWALL-B | 29 W  | 2100 lm          | 2260 lm    | 90  | 3000 K   | 120 V - 277 V |

#### **Specifications**

Square housing made of extruded aluminum

Fixture canopy made of die-cast aluminum

LED module is mounted on an aluminum heat sink to maximize heat dissipation and extend product life

The square wall mount comes with 3 optical options:

- Bright aluminum reflector that provides a 45° beam spread
- Frosted glass lens to allow a wider beam spread
- Die-caster aluminum cap to allow a down only version