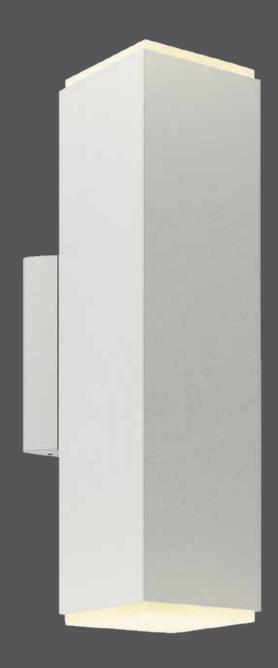

# **LED Wall mount**

The key design element of our LED wall mount is the removable lens. This feature allows for three distinctive styles during installation.

| Model     | Watts | Delivered lumens | LED lumens | CRI | Color °T | Voltage       |
|-----------|-------|------------------|------------|-----|----------|---------------|
| LEDWALL-B | 29 W  | 2100 lm          | 2260 lm    | 90  | 3000 K   | 120 V - 277 V |

#### **Specifications**

Square housing made of extruded aluminum

Fixture canopy made of die-cast aluminum

LED module is mounted on an aluminum heat sink to maximize heat dissipation and extend product life

The square wall mount comes with 3 optical options:

- Bright aluminum reflector that provides a 45° beam spread
- Frosted glass lens to allow a wider beam spread
- Die-caster aluminum cap to allow a down only version