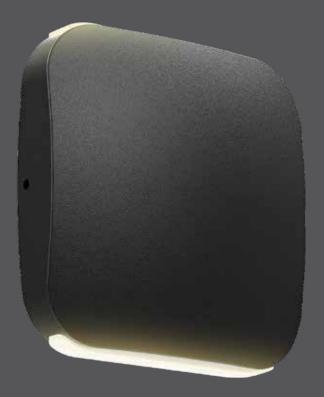

## **LED Wall mount**

With its unique design, this LED wall mount adds flair to every application. It can be used indoor and outdoor, and is available in different finishes.

| Model                             | Watts  | Delivered lumens                                     | LED lumens | CRI    | Color °T  | Voltage |
|-----------------------------------|--------|------------------------------------------------------|------------|--------|-----------|---------|
| LEDWALL005D                       | 12 W   | 435 lm                                               | 545 lm     | 90     | 3000 K    | 120 V   |
| Specifications                    |        | Finish                                               |            | LEI    | DWALLO05D |         |
| Over 50,000 hours of service life |        | BK Black                                             |            |        |           |         |
| Up and down lighting              |        | SG Silver grey                                       |            |        | = 40="    | - 1.37  |
| Warm white light output           |        | WH White                                             |            | 5.125" |           |         |
| Low power consump                 | otion  |                                                      |            |        |           |         |
| 120 V AC direct connection        |        | Order example                                        |            |        |           |         |
| Superior color consis             | stency | -                                                    |            |        |           |         |
| Integrated dimmable driver        |        | LEDWALL005D-BK                                       |            |        |           |         |
| ADA compliant                     |        | Dimmable LEDWALL005D wall mount<br>in a black finish |            |        | 25" 0     |         |
|                                   |        |                                                      |            |        |           |         |