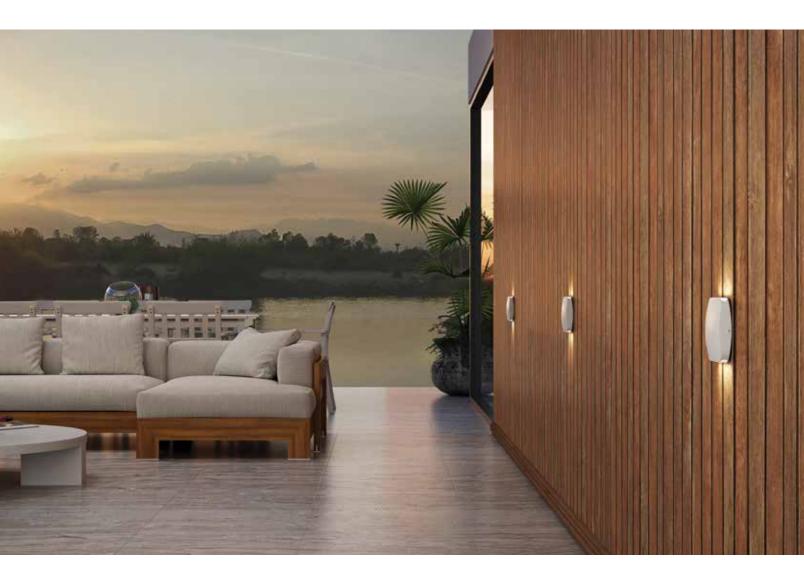

## **LED Wall mount**

With its unique design, this LED wall mount adds flair to every application. It can be used indoor and outdoor, and is available in different finishes.

| Model                             | Watts  | Delivered lumens                                     | LED lumens | CRI    | Color °T  | Voltage |
|-----------------------------------|--------|------------------------------------------------------|------------|--------|-----------|---------|
| LEDWALL005D                       | 12 W   | 435 lm                                               | 545 lm     | 90     | 3000 K    | 120 V   |
| Specifications                    |        | Finish                                               |            | LEI    | DWALLO05D |         |
| Over 50,000 hours of service life |        | BK Black                                             |            |        |           |         |
| Up and down lighting              |        | SG Silver grey                                       |            |        | = 40="    | - 1.37  |
| Warm white light output           |        | WH White                                             |            | 5.125" |           |         |
| Low power consump                 | otion  |                                                      |            |        |           |         |
| 120 V AC direct connection        |        | Order example                                        |            |        |           |         |
| Superior color consis             | stency | -                                                    |            |        |           |         |
| Integrated dimmable driver        |        | LEDWALL005D-BK                                       |            |        |           |         |
| ADA compliant                     |        | Dimmable LEDWALL005D wall mount<br>in a black finish |            |        | 25" 0     |         |
|                                   |        |                                                      |            |        |           |         |