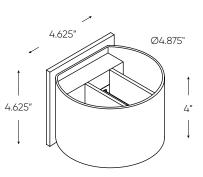

| Model                                   | Watts        | Delivered lumens                | LED lumens | CRI | Color °T | Voltage |
|-----------------------------------------|--------------|---------------------------------|------------|-----|----------|---------|
| LEDWALL002D                             | 7 W          | 540 lm                          | 600 lm     | 90  | 3000 K   | 120 V   |
| Specifications                          |              | Finish                          |            |     |          |         |
| Over 50,000 hours of service life       |              | BK Black                        |            |     |          |         |
| Warm white light output                 |              | SG Silver grey                  |            |     |          |         |
| Up and down lighting                    |              | WH White                        |            |     |          |         |
| Easily adjustable lig<br>from 0° to 92° | ghting angle | Order example                   |            |     |          |         |
| Low power consum                        | ption        | order example                   |            |     |          |         |
| 120 V AC direct connection              |              | LEDWALL002D-SG                  |            |     |          |         |
| Superior color consistency              |              | Dimmable LEDWALL002D wall mount |            |     |          |         |