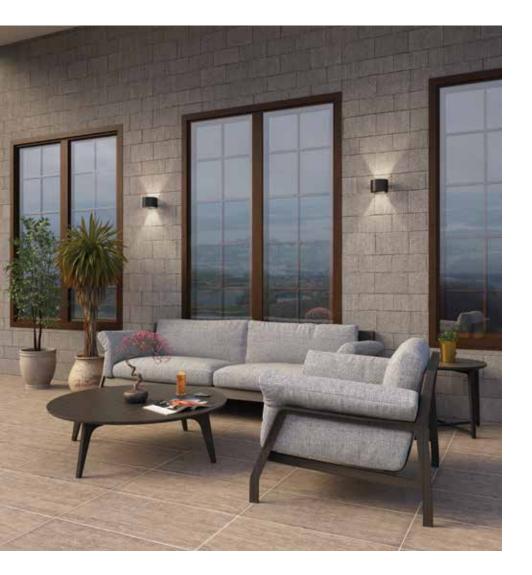

## LED Wall mount

This innovative sleek designed LED wall mount provides the perfect solution for your lighting needs. By adjusting the directional panels, you can create the most original effect in your setting.

Dimmable LEDWALL002D wall mount in a silver grey finish

Directional lighting Integrated dimmable driver

LEDWALL002D