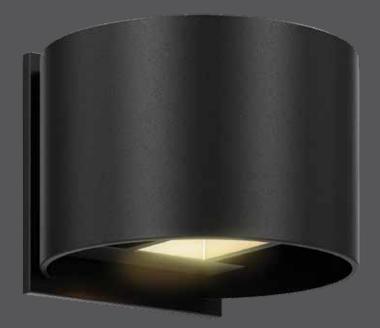

## LED Wall mount

This innovative sleek designed LED wall mount provides the perfect solution for your lighting needs. By adjusting the directional panels, you can create the most original effect in your setting.

Dimmable LEDWALL002D wall mount in a silver grey finish

Directional lighting Integrated dimmable driver

LEDWALL002D