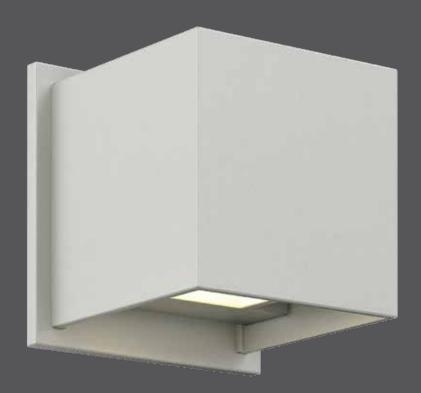

# **LED Wall mount**

Imagine being able to manually control the amount of light spread coming out from both the top and bottom of your lighting fixture. This is now possible with our LED wall mount.

| Model       | Watts | Delivered lumens | LED lumens | CRI | Color °T | Voltage |
|-------------|-------|------------------|------------|-----|----------|---------|
| LEDWALL001D | 7 W   | 540 lm           | 600 lm     | 90  | 3000 K   | 120 V   |

### **Specifications**

Over 50,000 hours of service life Warm white light output Up and down lighting Easily adjustable lighting angle from 0° to 92° Low power consumption 120 V AC direct connection Superior color consistency Directional lighting