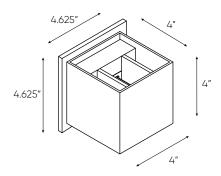

coming out from both the top and bottom of your lighting fixture. This is now possible with our LED wall mount.



| Model       | Watts | Delivered lumens | LED lumens | CRI | Color °T | Voltage |
|-------------|-------|------------------|------------|-----|----------|---------|
| LEDWALL001D | 7 W   | 540 lm           | 600 lm     | 90  | 3000 K   | 120 V   |

### **Specifications**

Over 50,000 hours of service life Warm white light output Up and down lighting Easily adjustable lighting angle from 0° to 92° Low power consumption 120 V AC direct connection Superior color consistency Directional lighting

Integrated dimmable driver

#### Finish

BK BlackBZ BronzeSG Silver greyWH White

## Order example

**LEDWALLOO1D-BK**Dimmable LEDWALLOO1D wall mount in a black finish

## LEDWALL001D