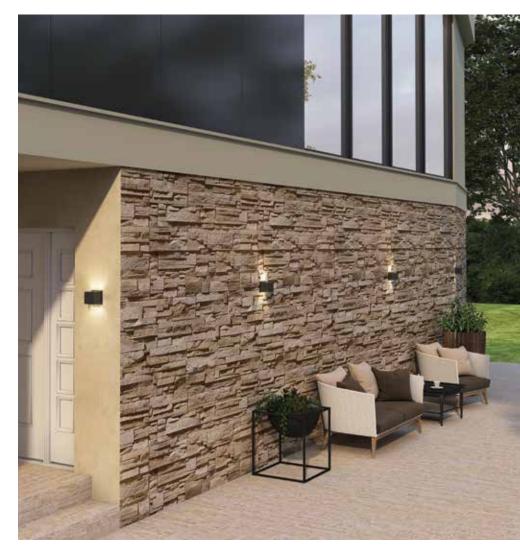

# **LED Wall mount**

Imagine being able to manually control the amount of light spread coming out from both the top and bottom of your lighting fixture. This is now possible with our LED wall mount.

| Model       | Watts | Delivered lumens | LED lumens | CRI | Color °T | Voltage |
|-------------|-------|------------------|------------|-----|----------|---------|
| LEDWALL001D | 7 W   | 540 lm           | 600 lm     | 90  | 3000 K   | 120 V   |

### **Specifications**

Over 50,000 hours of service life Warm white light output Up and down lighting Easily adjustable lighting angle from 0° to 92° Low power consumption 120 V AC direct connection Superior color consistency Directional lighting