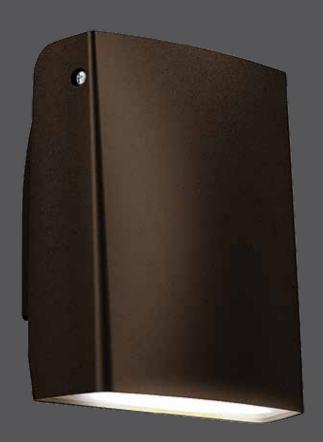

# 1180T

This modern exterior LED wall pack was designed to optimize efficiency through heat dissipation and optical management. This LED wall pack provides an ideal wall wash lighting solution, utilizing a fraction of the energy of traditional sources and requiring virtually no maintenance.

### **Specifications**

Housing and casing made of heavy-duty die-cast aluminum

Optical system is composed of high-power LEDs mounted on a highly reflective panel

LEDs oriented in their optimal position and enclosed in tempered glass

LED board is mounted onto a substantial aluminum heat sink to maximize heat dissipation

All components undergo a rigorous prepaint treatment and are coated with baked powder coat paint, giving them a highly durable finish

Adjustable head 0° to 90° angle

ADA compliant