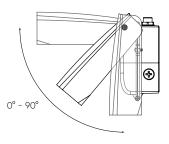

cations**

Housing and casing made of heavy-duty die-cast aluminum

Optical system is composed of high-power LEDs mounted on a highly reflective panel

LEDs oriented in their optimal position and enclosed in tempered glass

LED board is mounted onto a substantial aluminum heat sink to maximize heat dissipation

All components undergo a rigorous prepaint treatment and are coated with baked powder coat paint, giving them a highly durable finish

Adjustable head 0° to 90° angle

ADA compliant

#### Finish

**BK** Black

**BZ** Bronze

**SG** Silver grey

## Voltage

**12** 120 V

**27** 277 V

## Option

P Photocell

**34** 347 V

### Order example

## 1180T-LEDTS1-12-BK

Model: 1180T, light source: 20W LED module, 4000K, 2100 Delivered lumens, voltage: 120 V, finish: Black



### 1180T