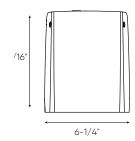

### **Specifications**

Housing and casing made of heavy-duty die-cast aluminum

Optical system is composed of high-power LEDs mounted on a highly reflective panel

LEDs oriented in their optimal position and enclosed in tempered glass

LED board is mounted onto a substantial aluminum heat sink to maximize heat dissipation

All components undergo a rigorous prepaint treatment and are coated with baked powder coat paint, giving them a highly durable finish