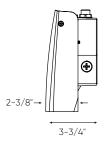

### **Specifications**

Housing and casing made of heavy-duty die-cast aluminum

Optical system is composed of high-power LEDs mounted on a highly reflective panel

LEDs oriented in their optimal position and enclosed in tempered glass

LED board is mounted onto a substantial aluminum heat sink to maximize heat dissipation

All components undergo a rigorous prepaint treatment and are coated with baked powder coat paint, giving them a highly durable finish

Adjustable head 0° to 90° angle

ADA compliant