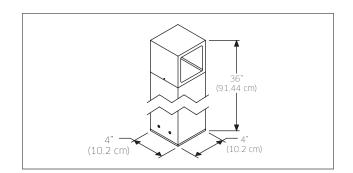

### **MODEL**

LEDPATH004D-24 7W LED Bollard, 3000°K, 700 Lumens, height of 24"

LEDPATH004D-30 7W LED Bollard, 3000°K, 700 Lumens, height of 30"

LEDPATH004D-36 7W LED Bollard, 3000°K, 700 Lumens, height of 36"

#### **SPECIFICATIONS**

- Over 50.000 hours of service life.
- · Warm white light output.
- Low power consumption.
- 120V AC direct connection.
- 90 CRI.
- Available in total height of: 24, 30 and 36 inches.
- Superior color consistency.
- Integrated dimmable driver.
- Quick and durable installation.
- · Anchor bolts included.

### **INSTALLATION**

- Can be installed in indoor and outdoor applications.
- Easily installed on a concrete or wooden base.
- See instruction sheet for anchoring pattern.