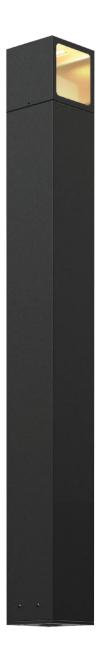

### **MODEL**

LEDPATH004D-24 7W LED Bollard, 3000°K, 700 Lumens, height of 24"

LEDPATH004D-30 7W LED Bollard, 3000°K, 700 Lumens, height of 30"

LEDPATH004D-36 7W LED Bollard, 3000°K, 700 Lumens, height of 36"

#### **SPECIFICATIONS**

- Over 50.000 hours of service life.
- · Warm white light output.
- Low power consumption.
- 120V AC direct connection.
- 90 CRI.
- Available in total height of: 24, 30 and 36 inches.
- Superior color consistency.
- Integrated dimmable driver.
- Quick and durable installation.
- · Anchor bolts included.