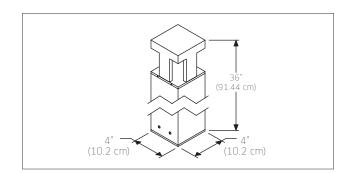

# **MODEL**

LEDPATH003D-24 7W LED Bollard, 3000°K, 700 Lumens, height of 24"

LEDPATH003D-30 7W LED Bollard, 3000°K, 700 Lumens, height of 30"

LEDPATH003D-36 7W LED Bollard, 3000°K, 700 Lumens, height of 36"

# **SPECIFICATIONS**

- Over 50.000 hours of service life.
- "X" shaped lighting pattern.
- Low power consumption.
- 120V AC direct connection.
- · Available in total height of: 24, 30 and 36 inches.
- 90 CRI.
- Superior color consistency.
- Integrated dimmable driver.
- · Anchor bolts included.

# **INSTALLATION**

- Can be installed in indoor and outdoor applications.
- Easily installed on a concrete or wooden base.
- See instruction sheet for anchoring pattern.