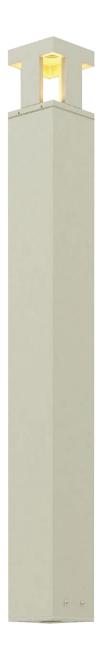

Our new LED bollard will complete every project with style. Providing 7W of powerful light, flexibility and functionality are at your fingertips.

Available in different sizes 3 different finishes Integrated dimmable LED driver

# **MODEL**

LEDPATH003D-24 7W LED Bollard, 3000°K, 700 Lumens, height of 24"

LEDPATH003D-30 7W LED Bollard, 3000°K, 700 Lumens, height of 30"

LEDPATH003D-36 7W LED Bollard, 3000°K, 700 Lumens, height of 36"

# **SPECIFICATIONS**

- Over 50.000 hours of service life.
- "X" shaped lighting pattern.
- Low power consumption.
- 120V AC direct connection.
- · Available in total height of: 24, 30 and 36 inches.
- 90 CRI.
- Superior color consistency.
- Integrated dimmable driver.
- · Anchor bolts included.