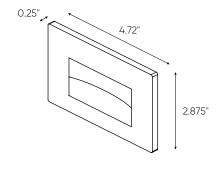

# **LED** step light

The innovation of this design comes from its recessed installation. This step light will be perfectly integrated into stairs and can also be used on decks.

| Model       | Watts | Delivered lumens | LED lumens | CRI | Color °T | Voltage |
|-------------|-------|------------------|------------|-----|----------|---------|
| LEDSTEP005D | 3 W   | 100 lm           | 285 lm     | 80  | 3000 K   | 120 V   |