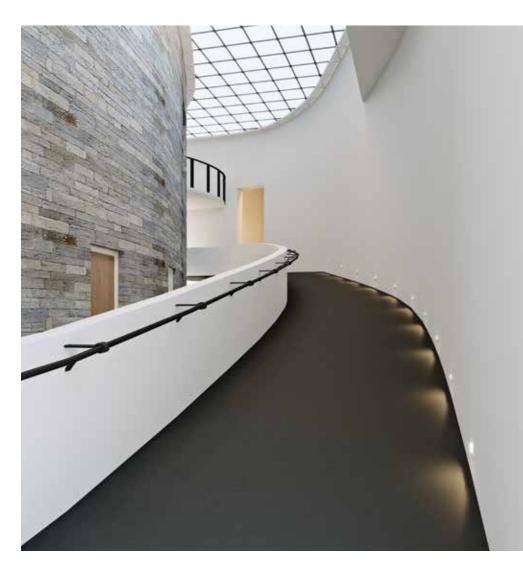

# **LED** step light

The innovation of this design comes from its recessed installation. This step light will be perfectly integrated into stairs and can also be used on decks.

| Model       | Watts | Delivered lumens | LED lumens | CRI | Color °T | Voltage |
|-------------|-------|------------------|------------|-----|----------|---------|
| LEDSTEP005D | 3 W   | 100 lm           | 285 lm     | 80  | 3000 K   | 120 V   |