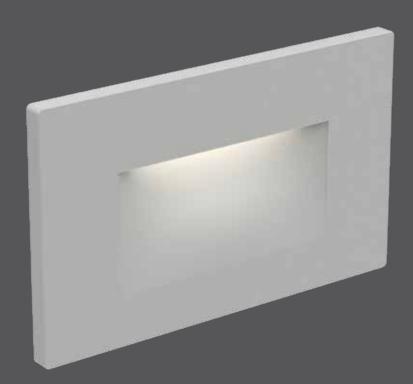

# **LED** step light

The innovation of this design comes from its recessed installation. This step light will be perfectly integrated into stairs and can also be used on decks.

| Model       | Watts | Delivered lumens | LED lumens | CRI | Color °T | Voltage |
|-------------|-------|------------------|------------|-----|----------|---------|
| LEDSTEP005D | 3 W   | 100 lm           | 285 lm     | 80  | 3000 K   | 120 V   |

#### LEDSTEP005D

Dimmable