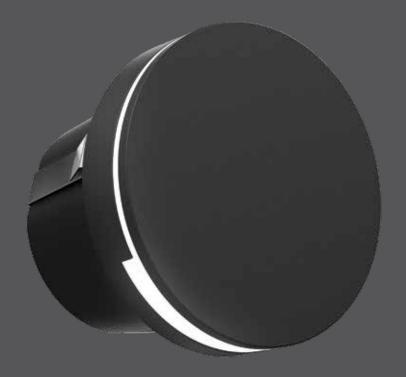

# **LED** step light

The simplicity of this design allows for the highest level of flexibility when choosing your application. Light glowing from all directions creates the perfect ambiance for every setting

## **Specifications**

Dimmable

Over 50,000 hours of service life
Warm white light output
Optimized light spread
Low power consumption
120 V AC direct connection
Excellent color rendering
Superior light color consistency
Aesthetic profile
Die-cast aluminum housing
120 V dimmable solution