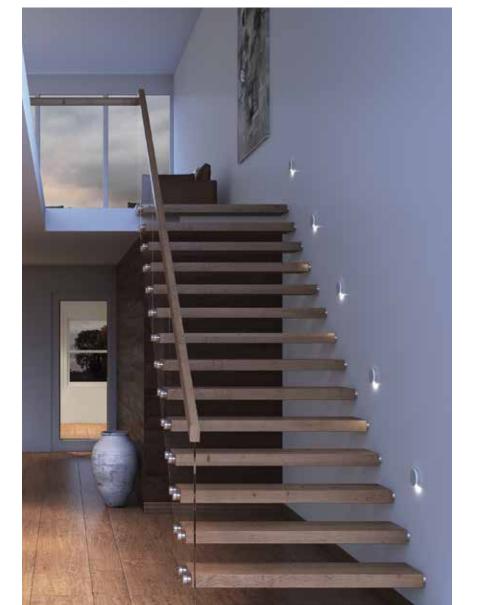

# **LED** step light

The simplicity of this design allows for the highest level of flexibility when choosing your application. Light glowing from all directions creates the perfect ambiance for every setting