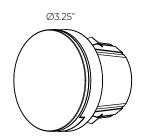

## **Specifications**

Dimmable

Over 50,000 hours of service life
Warm white light output
Optimized light spread
Low power consumption
120 V AC direct connection
Excellent color rendering
Superior light color consistency
Aesthetic profile
Die-cast aluminum housing
120 V dimmable solution