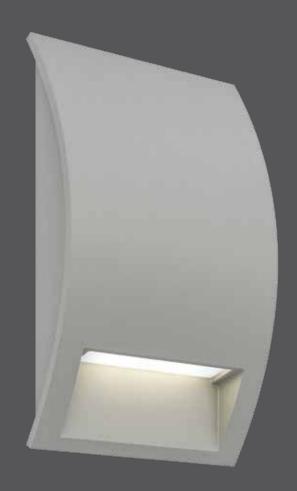

# **LED** step light

Inspiration will come in abundance once you try our LED accent step lights. Use them outdoors on your deck or on the stairs inside your home. You will be truly impressed by the effect!

## **Specifications**

Over 50,000 hours of service life Warm white light output
Optimized light spread
Low power consumption
120 V AC direct connection
Excellent color rendering
Superior light color consistency
Aesthetic profile
Die-cast aluminum housing
120 V dimmable solution
Dimmable

## LEDSTEP003D-WH

Dimmable ledstep003D step light in a white finish