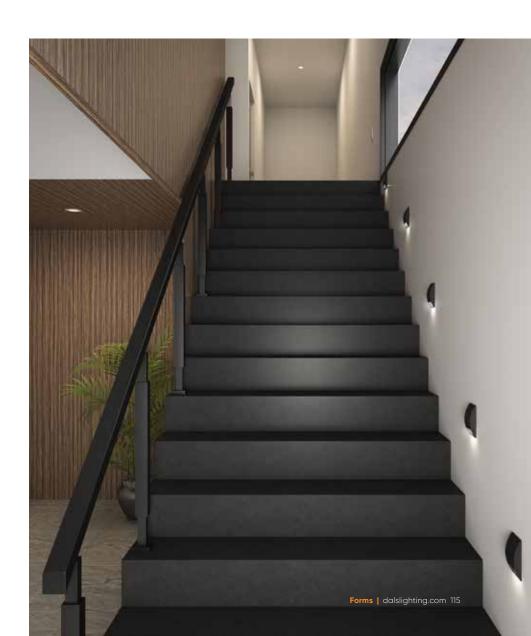

# **LED** step light

Inspiration will come in abundance once you try our LED accent step lights. Use them outdoors on your deck or on the stairs inside your home. You will be truly impressed by the effect!