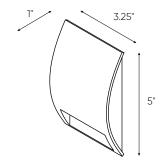

| Model       | Watts | Delivered lumens | LED lumens | CRI | Color °T | Voltage |
|-------------|-------|------------------|------------|-----|----------|---------|
| LEDSTEP003D | 3 W   | 145 lm           | 285 lm     | 80  | 3000 K   | 120 V   |