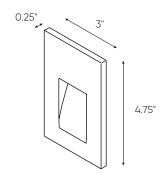

|             | WH White                        |            |     |          |         |
| 120 V AC direct conr              | nection     |                                 |            |     |          |         |
| Excellent color rendering         |             | Order example                   |            |     |          |         |
| Superior light color (            | consistency |                                 |            |     |          |         |
| Aesthetic profile                 |             | LEDSTEP002D-WH                  |            |     |          |         |
| Die-cast aluminum housing         |             | Dimmable LEDSTEP002D step light |            |     |          |         |

120 V dimmable solution Dimmable

in a white finish



## LEDSTEP002D