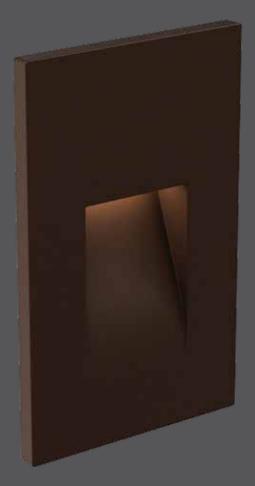

## LED step light

Inspiration will come in abundance once you try our LED accent step lights. Use them outdoors on your deck or on the stairs inside your home. You will be truly impressed by the effect!

120 V dimmable solution Dimmable

in a white finish

## LEDSTEP002D