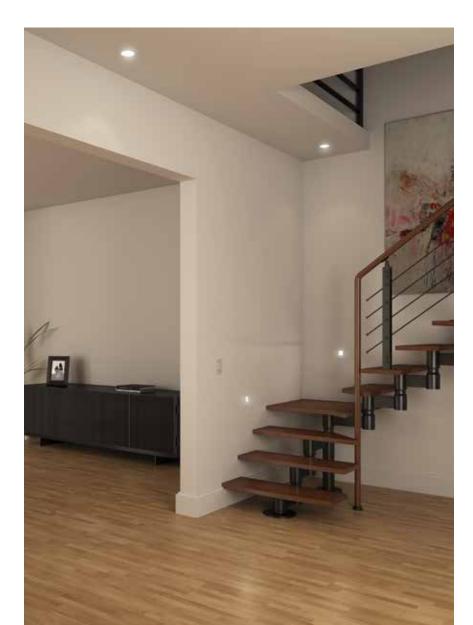

## LED step light

Inspiration will come in abundance once you try our LED accent step lights. Use them outdoors on your deck or on the stairs inside your home. You will be truly impressed by the effect!