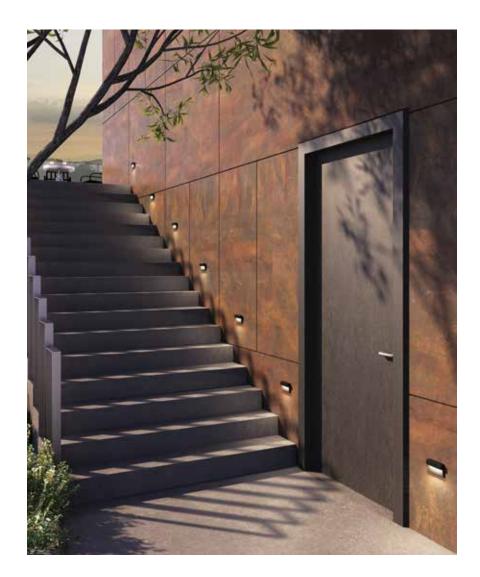

# **LED** step light

Inspiration will come in abundance once you try our LED accent step lights. Use them outdoors on your deck or on the stairs inside your home. You will be truly impressed by the effect!