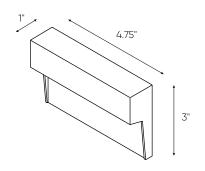

| Model       | Watts | Delivered lumens | LED lumens | CRI | Color °T | Voltage |
|-------------|-------|------------------|------------|-----|----------|---------|
| LEDSTEP001D | 3 W   | 90 lm            | 205 lm     | 80  | 3000 K   | 120 V   |