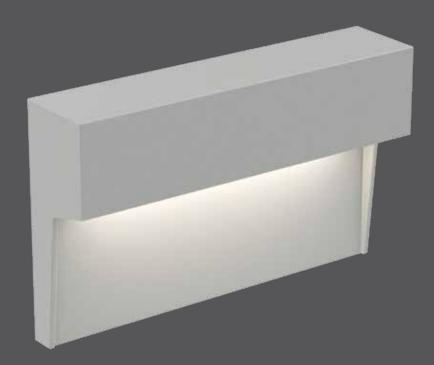

# **LED** step light

Inspiration will come in abundance once you try our LED accent step lights. Use them outdoors on your deck or on the stairs inside your home. You will be truly impressed by the effect!

#### **Specifications**

Over 50,000 hours of service life Warm white light output
Optimized light spread
Low power consumption
120 V AC direct connection
Excellent color rendering
Superior light color consistency
Aesthetic profile
Die-cast aluminum housing
120 V dimmable solution
Dimmable