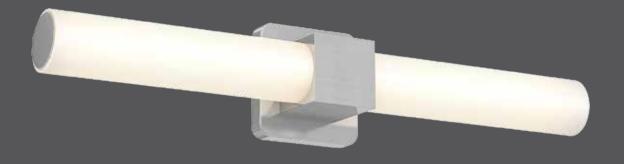

# LED vanity

INDOOR DAMP LOCATION

The flexibility of our LED vanity will give you many options to work with. It can be installed horizontally or vertically, and is available in 2 finishes.

| Model        | Size | Watts | Delivered lumens | LED lumens | CRI | Color °T | Voltage |
|--------------|------|-------|------------------|------------|-----|----------|---------|
| LEDVAN002-24 | 24"  | 24 W  | 1660 lm          | 2140 lm    | 80  | 3000 K   | 120 V   |
| LEDVAN002-36 | 36"  | 32 W  | 2065 lm          | 3080 lm    | 80  | 3000 K   | 120 V   |

#### Finish

Over 50,000 hours of service life Warm white light output Round frosted glass lens ADA compliant Low power consumption 120 V AC direct connection Excellent color rendering Superior color consistency Integrated dimmable direct AC LED technology Suitable for damp locations