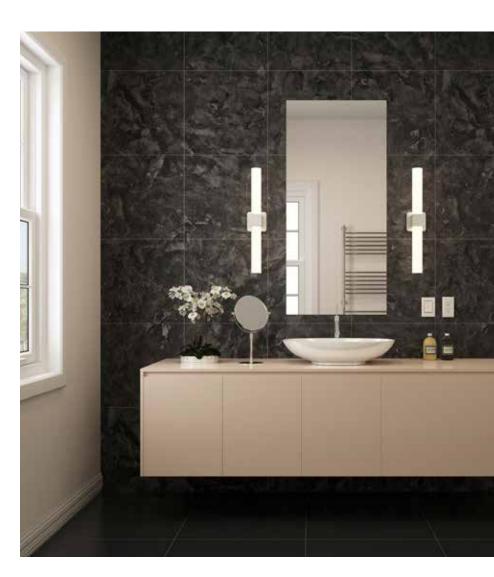

# LED vanity

INDOOR DAMP LOCATION

The flexibility of our LED vanity will give you many options to work with. It can be installed horizontally or vertically, and is available in 2 finishes.

| Model        | Size | Watts | Delivered lumens | LED lumens | CRI | Color °T | Voltage |
|--------------|------|-------|------------------|------------|-----|----------|---------|
| LEDVAN002-24 | 24"  | 24 W  | 1660 lm          | 2140 lm    | 80  | 3000 K   | 120 V   |
| LEDVAN002-36 | 36"  | 32 W  | 2065 lm          | 3080 lm    | 80  | 3000 K   | 120 V   |

#### Finish

Over 50,000 hours of service life Warm white light output Round frosted glass lens ADA compliant Low power consumption 120 V AC direct connection Excellent color rendering Superior color consistency Integrated dimmable direct AC LED technology Suitable for damp locations