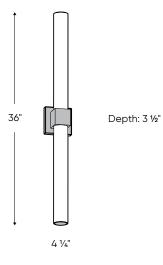

#### LEDVAN002-36

# LED vanity

INDOOR DAMP LOCATION

The flexibility of our LED vanity will give you many options to work with. It can be installed horizontally or vertically, and is available in 2 finishes.

| Model        | Size | Watts | Delivered lumens | LED lumens | CRI | Color °T | Voltage |
|--------------|------|-------|------------------|------------|-----|----------|---------|
| LEDVAN002-24 | 24"  | 24 W  | 1660 lm          | 2140 lm    | 80  | 3000 K   | 120 V   |
| LEDVAN002-36 | 36"  | 32 W  | 2065 lm          | 3080 lm    | 80  | 3000 K   | 120 V   |