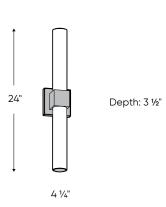

### LEDVAN002-24

# LED vanity

INDOOR DAMP LOCATION

The flexibility of our LED vanity will give you many options to work with. It can be installed horizontally or vertically, and is available in 2 finishes.

| Model        | Size | Watts | Delivered lumens | LED lumens | CRI | Color °T | Voltage |
|--------------|------|-------|------------------|------------|-----|----------|---------|
| LEDVAN002-24 | 24"  | 24 W  | 1660 lm          | 2140 lm    | 80  | 3000 K   | 120 V   |
| LEDVAN002-36 | 36"  | 32 W  | 2065 lm          | 3080 lm    | 80  | 3000 K   | 120 V   |