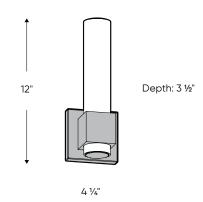

# **LED** vanity

This LED wall mount is perfect for applications in homes and condos. It is a popluar style for bathrooms, providing just the right amount of light to enhance your decor.

| Model        | Size | Watts | Delivered lumens | LED lumens | CRI | Color °T | Voltage |
|--------------|------|-------|------------------|------------|-----|----------|---------|
| LEDVANO02-12 | 12"  | 8 W   | 430 lm           | 650 lm     | 80  | 3000 K   | 120 V   |