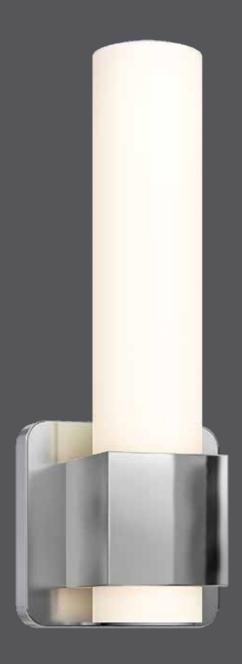

# **LED** vanity

This LED wall mount is perfect for applications in homes and condos. It is a popluar style for bathrooms, providing just the right amount of light to enhance your decor.

| Model        | Size | Watts | Delivered lumens | LED lumens | CRI | Color °T | Voltage |
|--------------|------|-------|------------------|------------|-----|----------|---------|
| LEDVANO02-12 | 12"  | 8 W   | 430 lm           | 650 lm     | 80  | 3000 K   | 120 V   |

## **Specifications**

Over 50,000 hours of service life
Warm white light output
Round frosted glass lens
ADA compliant
Low power consumption
120 V AC direct connection
Excellent color rendering
Superior color consistency
Integrated dimmable direct-AC LED technology

## Finish

CH ChromeSN Satin nickel