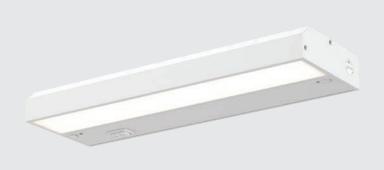

#### **INSTALLATION**

- For surface mounted installation only, in any direction.
- Ideal for accent lighting under any cabinet, shelf or display.
- Multiple fixtures can be linked together.