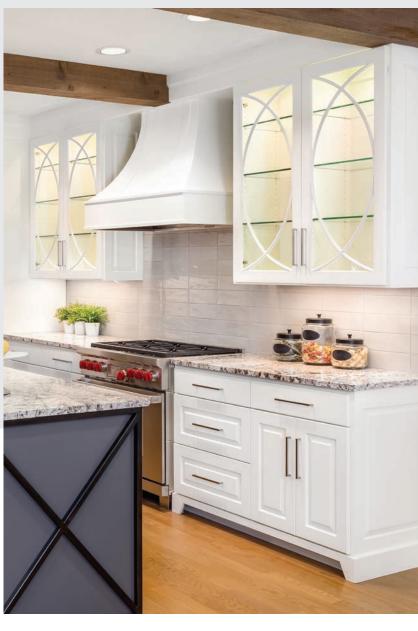

#### **MODEL**

HLF09-3K 9" fixed hardwire linear, 3W, 3000K,

200 Lumens

HLF12-3K 12" fixed hardwire linear, 4W, 3000K,

250 Lumens

18" fixed hardwire linear, 8W, 3000K, HLF18-3K

450 Lumens

HLF24-3K 24" fixed hardwire linear, 12W, 3000K,

600 Lumens

HLF30-3K 30" fixed hardwire linear, 16W, 3000K,

800 Lumens