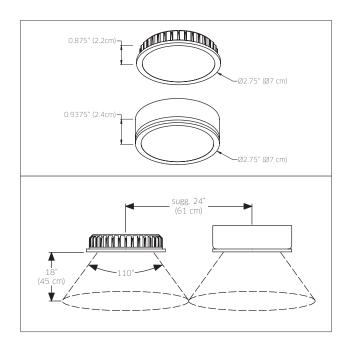

## **SPECIFICATIONS**

- 120V direct connection.
- 12" (30 cm) input lead with quick connector.
- 12" (30 cm) output lead with guick connector.
- Can be used with the junction box.
- Can be interconnected.
- 90 CRI.
- Superior LED performance and lifespan.
- Smooth 360°-wide spread.
- Minimal heat emission.
- Frosted lens.
- Aluminum construction.
- · Very low profile.
- Dimmable with most low-voltage electronic dimmers.

## **INSTALLATION**

- For surface installation to a maximum of 10 puck lights.
- Ideal for built-in furnishings such as kitchen cabinets, china cabinets or trophy cases.
- · No power supplies needed.