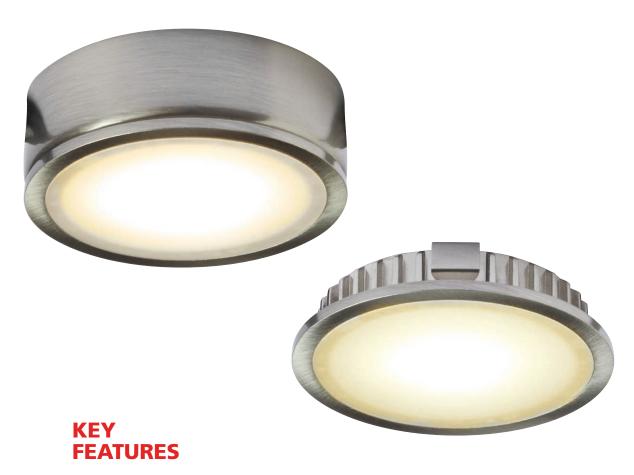

# **120V POWERLED PUCK**

## ACCENT LED LIGHTING

Making life simple for our customers is always an important priority for us. With a direct 120V driverless connection, we have accomplished our goal with our new PowerLED pucks.

Heat sink and thermal protection

Dimmable

Hard wire or plug-in options available

## **MODEL**

6001 4.5W 120V LED puck, 200 Lumens

#### **FINISH**

WH White SN Satin nickel