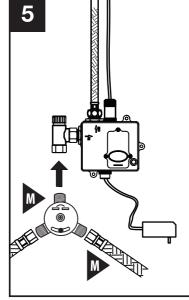

## Installation Instructions for:

## **Elkay Electronic Sensor Activated Deck Mounted Lavatory Faucet** LKB722C (Battery / AC powered)