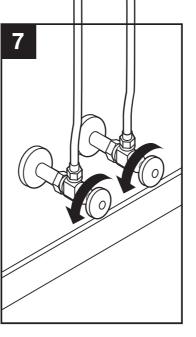

## Installation Instructions for:

## **Elkay Electronic Sensor Activated Deck Mounted Lavatory Faucet** LKB722C (Battery / AC powered)