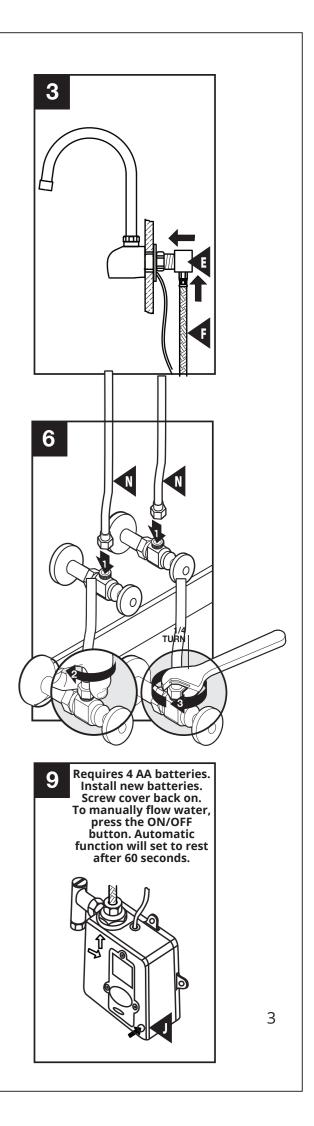

## **Product Specifications**

Power: (a) DC - Alkaline AA Batteries (4); (b) AC/DC alternatively Water Supply pipe size: NPSM 1/2-14 Working Pressure: 2.8 - 213 psi Ambient Temp. Range: 36°F - 194°F Sensing Distance: 7/8" - 6-3/4" Sensing Range Setup: Digital Response Time: Default 0.3 sec Off Delay Time: Default 1 sec Fresh Battery Life Cycle 400,000 Weak Power indicator: Steady Red LED

Sensor Range Setup (Default range is preset at 5-1/2")

NOTE - Do not attempt to open control module to adjust sensing range

- 1. Press and hold On/Off button for 5-7 seconds. Red LED on.
- 2. Release button. Red LED off.
- 3. Place hand at desired sensor distance. Sensor will blink as it senses the hand distance
- before turning solid momentarily to save the new sensor distance. 4. Sensor range is now set.