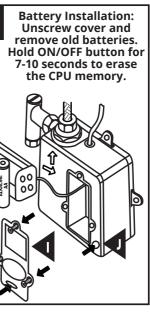

## **Product Specifications**

Power: (a) DC - Alkaline AA Batteries (4); (b) AC/DC alternatively Water Supply pipe size: NPSM 1/2-14 Working Pressure: 2.8 - 213 psi Ambient Temp. Range: 36°F - 194°F Sensing Distance: 7/8" - 6-3/4" Sensing Range Setup: Digital Response Time: Default 0.3 sec Off Delay Time: Default 1 sec Fresh Battery Life Cycle 400,000 Weak Power indicator: Steady Red LED

Sensor Range Setup (Default range is preset at 5-1/2")

NOTE - Do not attempt to open control module to adjust sensing range

- 1. Press and hold On/Off button for 5-7 seconds. Red LED on.
- 2. Release button. Red LED off.
- 3. Place hand at desired sensor distance. Sensor will blink as it senses the hand distance
- before turning solid momentarily to save the new sensor distance. 4. Sensor range is now set.