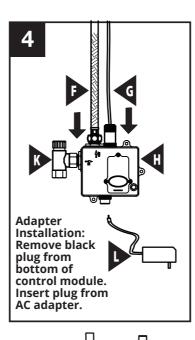

## **Product Specifications**

Power: (a) DC - Alkaline AA Batteries (4); (b) AC/DC alternatively Water Supply pipe size: NPSM 1/2-14 Working Pressure: 2.8 - 213 psi Ambient Temp. Range: 36°F - 194°F Sensing Distance: 7/8" - 6-3/4" Sensing Range Setup: Digital Response Time: Default 0.3 sec Off Delay Time: Default 1 sec Fresh Battery Life Cycle 400,000 Weak Power indicator: Steady Red LED