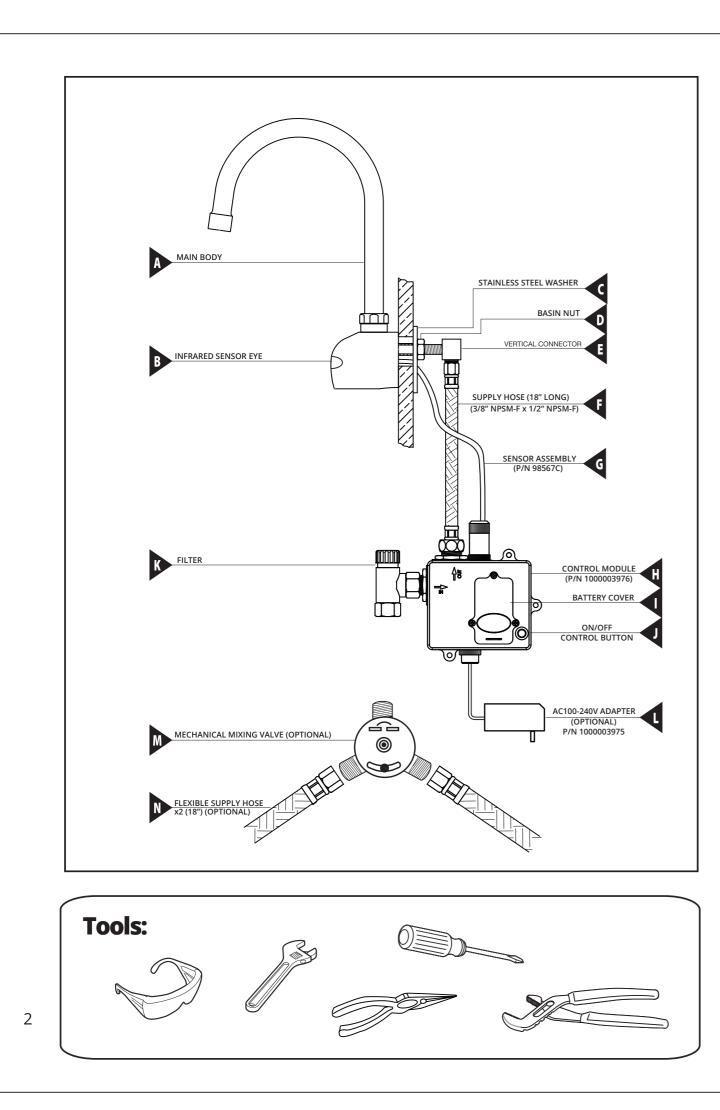

## **Product Specifications**

Power: (a) DC - Alkaline AA Batteries (4); (b) AC/DC alternatively Water Supply pipe size: NPSM 1/2-14 Working Pressure: 2.8 - 213 psi Ambient Temp. Range: 36°F - 194°F Sensing Distance: 7/8" - 6-3/4" Sensing Range Setup: Digital Response Time: Default 0.3 sec Off Delay Time: Default 1 sec Fresh Battery Life Cycle 400,000 Weak Power indicator: Steady Red LED