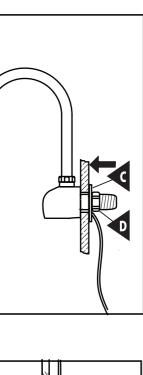

## Installation Instructions for:

## **Elkay Electronic Sensor Activated Deck Mounted Lavatory Faucet** LKB722C (Battery / AC powered)